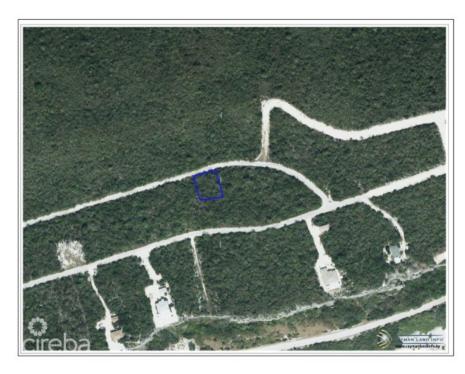

### **US\$50,000**

Prime Investment Opportunity in Cayman Brac A Great Investment! Build the perfect home on this residential lot located in the Selworthy Grove Development on beautiful Cayman Brac. This lot offers a unique chance to create your dream residence in a serene area of the Cayman Islands. The tranquil setting combined with its prime location makes it a supreme investment opportunity. Premium Location in Selworthy Grove Situated in the picturesque area of Bobby Bird Drive, this property provides both peacefulness and accessibility. Enjoy the laid-back environment while being just minutes away from local amenities and attractions. The area is known for its friendly community and beautiful landscapes, making it a perfect place to call home. Elevated Bluff Land This Cayman Brac bluff land sits 82 feet above sea level, offering breathtaking views and a secure foundation for your future home. Imagine waking up every morning to the stunning views of the Caribbean Sea and seeing all the lush greenery that surrounds you. The high elevation not only offers peace of mind but also a unique vantage point to enjoy the natural beauty of Cayman Brac. Exclusive Community Features Selworthy Grove is not just a subdivision; it's a community with shared amenities. With a proposed tennis court, promoting an active and social lifestyle. The area is perfect for those who value both privacy and a sense of community. Enjoy playing tennis with neighbors or taking peaceful walks in this well-planned development. Build Your Dream Home With ample space and a prime location, this lot provides the perfect canvas to design and build your dream home. Whether you're looking for a permanent residence or a vacation getaway, this property offers endless possibilities. Contact Us Today Don't miss out on this opportunity to own a piece of paradise in Cayman Brac. Contact today for more information on this exclusive lot in Selworthy Grove. This is your chance to secure a prime piece of real estate in one of the most beautiful locations in the Cayman Islands. How do you want to live your life? Photos courtesy of caymanlandinfo.ky

## **Key Details**

 Width
 Depth
 Block
 Parcel

 99.00
 116.00
 110A
 237

#### **Additional Features**

Block **110A**  Parcel 237 Views **Garden View** 

Road Frontage **99**