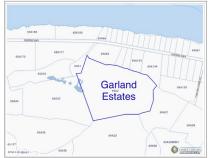

# **GARLAND ESTATES - LOT 47**

N.E. Coast, Cayman Islands MLS# 418100

### **Key Details**

| Width  | Depth  | Block | Parcel |
|--------|--------|-------|--------|
| 149.00 | 143.00 | 69A   | 2H47   |

#### **Additional Features**

| Block | Parcel | Views              | Zoning                  |
|-------|--------|--------------------|-------------------------|
| 69A   | 2H47   | <b>Garden View</b> | Agriculture/Residential |