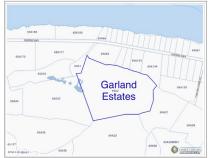

# **GARLAND ESTATES - LOT 61**

N.E. Coast, Cayman Islands MLS# 418098

## CI\$158,122.50

Welcome to Garland Estates Lot 61, a fantastic new subdivision located on the serene North East Coast of the Island, along Queens Highway. This location is one of the most pristine and tranquil parts of the Cayman Islands, offering the perfect backdrop for your investment property, a luxurious getaway home, or the chance to design and build your dream residence. A Hidden Gem on the East Coast Garland Estates is not just about location—it's about lifestyle. Situated near some of the island's most sought-after tourist attractions, such as the Crystal Caves and the Queen Elizabeth II Botanic Park, this area is a haven for nature lovers. Just a short drive away, you'll find Rum Point and Kaibo, offering quick and easy access to Stingray City, Starfish Point, and an array other water activity. Oversized Lots with Endless Possibilities The oversized lots at Garland Estates are truly a rare find. Whether you're looking to make a smart investment or seeking the ideal plot to build your dream home, these lots offer ample space and flexibility to accommodate your vision. For first-time buyers eager to jump on the property ladder, this is an unbeatable opportunity. A Sanctuary Close to Adventure Waking up every morning to the incredible sunrises and the tranquility of the North East Coast. Garland Estates provides the perfect balance of seclusion and accessibility. Whether you want to explore the island's natural wonders or simply relax in your own private sanctuary, this location delivers the best of both worlds. Secure Your Future at Garland Estates Lot 61 Don't miss out on the opportunity to own a piece of paradise. Garland Estates offers convenience, and potential. Perfectly suited for investors, new homeowners, or those looking to create a bespoke living experience, this subdivision is your gateway to an unparalleled island lifestyle. Contact us today to find out more about Garland Estates and how you can secure your own slice of paradise. How do you want to live your life? Photos courtesy of https://www.caymanlandinfo.ky/

### **Key Details**

| Width | Depth  | Block | Parcel |
|-------|--------|-------|--------|
| 94.00 | 190.00 | 69A   | 2H61   |

#### **Additional Features**

| Block | Parcel | Views              | Zoning                  |
|-------|--------|--------------------|-------------------------|
| 69A   | 2H61   | <b>Garden View</b> | Agriculture/Residential |