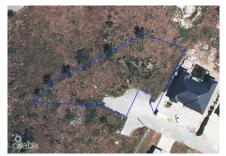

#### **Key Details**

 Width
 Depth
 Block
 Parcel

 125.00
 195.00
 43E
 335

### **Additional Features**

Block Parcel Views

43E 335 Garden View