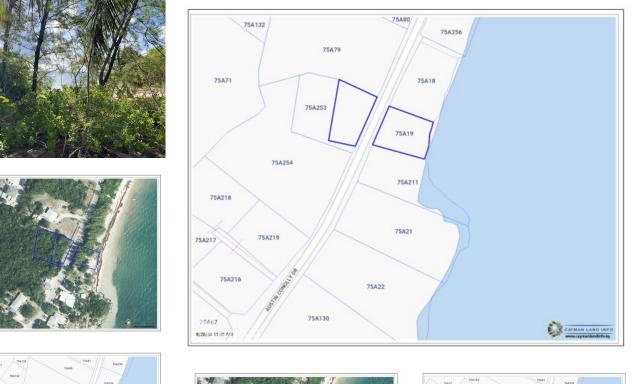

#### US\$850,000

Sloane Rhulen sloane@rhulens.com

Nestled in the heart of the picturesque East End, these lowdensity residential parcels offer a unique blend of beachfront serenity and inland convenience. Totaling 0.67 acres, this prime location includes two parcels—one having beachfront (close to the iconic Vivine's Kitchen) and the additional land directly across the street. Look for signs!

# Key Details

| Width  | Depth  | Block | Parcel |
|--------|--------|-------|--------|
| 108.00 | 265.00 | 75A   | 19,253 |

## **Additional Features**

| Block | Parcel  | Views               | Sea Frontage |
|-------|---------|---------------------|--------------|
| 75A   | 19, 253 | Beach Front, Inland | 79           |