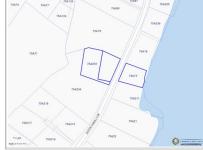

#### US\$850,000

Sloane Rhulen sloane@rhulens.com

Nestled in the heart of the picturesque East End, these lowdensity residential parcels offer a unique blend of beachfront serenity and inland convenience. Totaling 0.67 acres, this prime location includes two parcels—one having beachfront (close to the iconic Vivine's Kitchen) and the additional land directly across the street. Look for signs!

# Key Details

| Width  | Depth  | Block | Parcel |
|--------|--------|-------|--------|
| 108.00 | 265.00 | 75A   | 19,253 |

## **Additional Features**

| Block | Parcel  | Views               | Sea Frontage |
|-------|---------|---------------------|--------------|
| 75A   | 19, 253 | Beach Front, Inland | 79           |