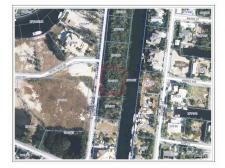

### **Key Details**

| 113.00 | 107.00 | 27C   | 378    |
|--------|--------|-------|--------|
| Width  | Depth  | Block | Parcel |

#### **Additional Features**

Block Parcel Views Zoning

27C 378 Canal Front Low Density residential

Sea Frontage Road Frontage

113 113