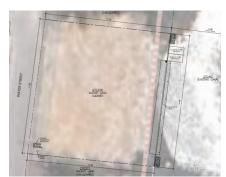

## CI\$279,000

Discover the perfect opportunity to build your dream home in the prestigious Grand Cayman Estates. This exceptional canal-front lot, located near the exclusive Sunrise Landing, offers an idyllic setting surrounded by beautiful, multi-million dollar homes. The property is already cleared and requires only minimal fill before it's ready for construction, making it an excellent choice for those looking to start building with ease. In addition to its prime location, this lot comes with approved planning permission, valid until April 13th, 2026, for land clearing (already completed), filling, a canal wall, an 80' dock, two jetski dry docks, a garbage enclosure, and services to the site and dock. Buyers also have the flexibility to modify these approved plans with just a \$100 fee, rather than having to submit a new application. Boasting direct access to the North Sound via the canal, this property is perfect for boating enthusiasts. Picture yourself spending weekends on the water, relaxing at Rum Point, or simply enjoying tranguil canal views from your future home. Conveniently located just 5 minutes from supermarkets and within 10-15 minutes of top schools, this lot offers the perfect blend of privacy and accessibility. Whether you're looking to build a luxurious family residence or a peaceful retreat, this canal-front lot is a rare find in one of Grand Cayman's most desirable communities.

### **Key Details**

| 113.00 | 107.00 | 27C   | 378    |
|--------|--------|-------|--------|
| Width  | Depth  | Block | Parcel |

#### **Additional Features**

Block Parcel Views Zoning

27C 378 Canal Front Low Density residential

Sea Frontage Road Frontage

113 113