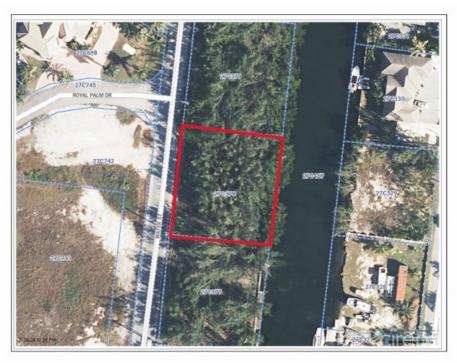

### **Key Details**

| 113.00 | 107.00 | 27C   | 378    |
|--------|--------|-------|--------|
| Width  | Depth  | Block | Parcel |

#### **Additional Features**

Block Parcel Views Zoning

27C 378 Canal Front Low Density residential

Sea Frontage Road Frontage

113 113