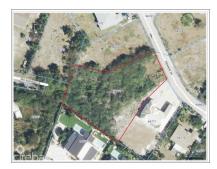

# **Key Details**

 Width
 Depth
 Block
 Parcel

 159.00
 184.00
 9A
 770

#### **Additional Features**

Block Parcel Views Zoning
9A 770 Garden View Low Density
residential

Road Frontage **72** 

Soil **Black**