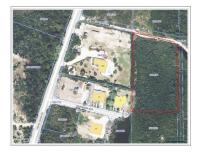

## CI\$470,000

236

Sloane Rhulen sloane@rhulens.com

Ideal site for whatever you're thinking: subdivide it for house lots, build apartments, detached home, cottages OR keep this one for yourself and create the perfect place for your life! Plenty of room for a fabulous home, outdoor entertaining area, parking for cars and boats...room to roam and off the main Frank Sound Road for privacy and peace. Sitting at 4ft above sea level. Width of lot varies from 407 ft to 355 ft on each boundary. Call us and let's talk about options and making this one yours!

## **Essential Information**

Other

| Type                | Status         | MLS                | Listing Type                   |
|---------------------|----------------|--------------------|--------------------------------|
| Land (For Sale)     | <b>Current</b> | <b>418201</b>      | <b>Agriculture</b>             |
| Key Details         |                |                    |                                |
| Width               | Depth          | Block              | Parcel                         |
| 236.00              | <b>375.00</b>  | 58A                | <b>181</b>                     |
| Additional Features |                |                    |                                |
| Block               | Parcel         | Views              | Zoning                         |
| 58A                 | 181            | <b>Garden View</b> | <b>Agriculture/Residential</b> |
| Road Frontage       | Soil           |                    |                                |