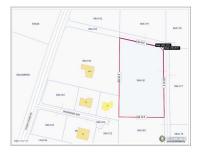

## CI\$470,000

236

Sloane Rhulen sloane@rhulens.com

Ideal site for whatever you're thinking: subdivide it for house lots, build apartments, detached home, cottages OR keep this one for yourself and create the perfect place for your life! Plenty of room for a fabulous home, outdoor entertaining area, parking for cars and boats...room to roam and off the main Frank Sound Road for privacy and peace. Sitting at 4ft above sea level. Width of lot varies from 407 ft to 355 ft on each boundary. Call us and let's talk about options and making this one yours!

## **Essential Information**

Other

| Type                | Status         | MLS                | Listing Type                   |
|---------------------|----------------|--------------------|--------------------------------|
| Land (For Sale)     | <b>Current</b> | <b>418201</b>      | <b>Agriculture</b>             |
| Key Details         |                |                    |                                |
| Width               | Depth          | Block              | Parcel                         |
| 236.00              | <b>375.00</b>  | 58A                | <b>181</b>                     |
| Additional Features |                |                    |                                |
| Block               | Parcel         | Views              | Zoning                         |
| 58A                 | 181            | <b>Garden View</b> | <b>Agriculture/Residential</b> |
| Road Frontage       | Soil           |                    |                                |