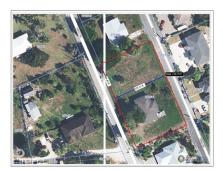

## **Essential Information**

Type Status MLS Listing Type Land (For Sale) Pen/Con 418213 Agriculture

**Key Details** 

 Width
 Depth
 Block
 Parcel

 84.00
 125.00
 27C
 581LOT1

**Additional Features** 

Block Parcel Views Zoning

27C 581LOT1 Garden View Low Density

residential

Road Frontage Soil **84** Rock