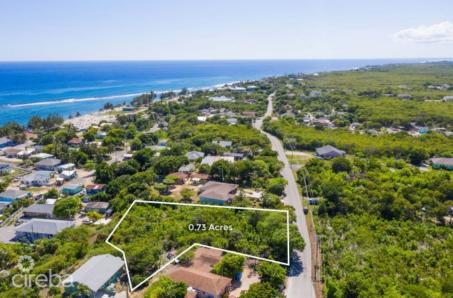

## **EAST END 0.73 ACRE, TWO PARCELS**

East End, Cayman Islands MLS# 418219

## CI\$300,000

**Sloane Rhulen** sloane@rhulens.com

These two parcels, totaling 0.72 acres (0.28 and 0.43 acres), offer a spacious lot ideal for building your dream family home or an investment property like a duplex or triplex. Located near East End Primary, this convenient spot has great potential for future growth. Whether you're looking for a comfortable residence or a smart investment, this property offers the space and flexibility you need.