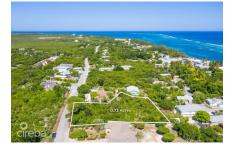

## **EAST END 0.73 ACRE, TWO PARCELS**

East End, Cayman Islands MLS# 418219

## CI\$300,000

**Sloane Rhulen** sloane@rhulens.com

These two parcels, totaling 0.72 acres (0.28 and 0.43 acres), offer a spacious lot ideal for building your dream family home or an investment property like a duplex or triplex. Located near East End Primary, this convenient spot has great potential for future growth. Whether you're looking for a comfortable residence or a smart investment, this property offers the space and flexibility you need.