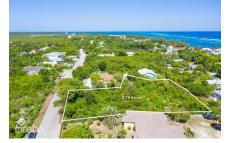

## **EAST END 0.73 ACRE, TWO PARCELS**

East End, Cayman Islands MLS# 418219

## CI\$300,000

**Sloane Rhulen** sloane@rhulens.com

These two parcels, totaling 0.72 acres (0.28 and 0.43 acres), offer a spacious lot ideal for building your dream family home or an investment property like a duplex or triplex. Located near East End Primary, this convenient spot has great potential for future growth. Whether you're looking for a comfortable residence or a smart investment, this property offers the space and flexibility you need.