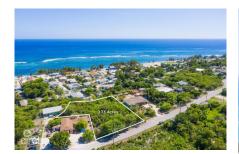

## **EAST END 0.73 ACRE, TWO PARCELS**

East End, Cayman Islands MLS# 418219

## CI\$300,000

**Sloane Rhulen** sloane@rhulens.com

These two parcels, totaling 0.72 acres (0.28 and 0.43 acres), offer a spacious lot ideal for building your dream family home or an investment property like a duplex or triplex. Located near East End Primary, this convenient spot has great potential for future growth. Whether you're looking for a comfortable residence or a smart investment, this property offers the space and flexibility you need.