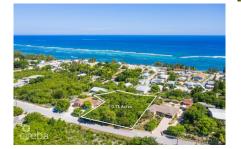

## **EAST END 0.73 ACRE, TWO PARCELS**

East End, Cayman Islands MLS# 418219

## CI\$300,000

**Sloane Rhulen** sloane@rhulens.com

These two parcels, totaling 0.72 acres (0.28 and 0.43 acres), offer a spacious lot ideal for building your dream family home or an investment property like a duplex or triplex. Located near East End Primary, this convenient spot has great potential for future growth. Whether you're looking for a comfortable residence or a smart investment, this property offers the space and flexibility you need.