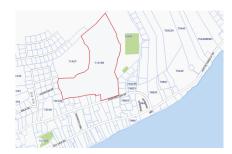

# **EAST END ACREAGE (25+ ACRES)**

East End, Cayman Islands MLS# 418249

### CI\$3,150,000

**Sloane Rhulen** sloane@rhulens.com

Invest today in the fast-developing district of East End. This 25 acres of medium-density land has over 12ft of elevation and needs no fill! East End is home to the Heath City hospital, Foster's supermarket, a shopping center, a liquor store, and water sports operations. Previously approved for a subdivision, this is prime development land ready and waiting. Offers accepted!