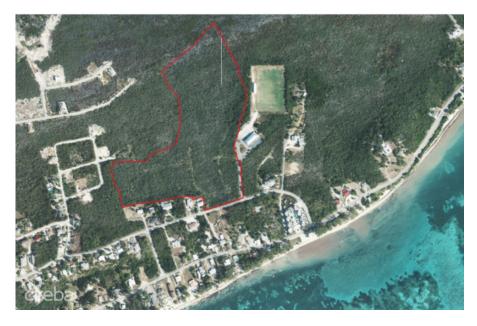

# **EAST END ACREAGE (25+ ACRES)**

East End, Cayman Islands MLS# 418249

### CI\$3,150,000

**Sloane Rhulen** sloane@rhulens.com

Invest today in the fast-developing district of East End. This 25 acres of medium-density land has over 12ft of elevation and needs no fill! East End is home to the Heath City hospital, Foster's supermarket, a shopping center, a liquor store, and water sports operations. Previously approved for a subdivision, this is prime development land ready and waiting. Offers accepted!