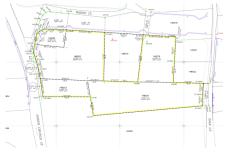

## US\$5,300,000

**Sloane Rhulen** sloane@rhulens.com

Prime George Town Land Assemblage offering direct ocean front views along with an already strong but, about to be significantly improved, location. The site boasts 240 feet (approx) of North Church Street road frontage with impressive ocean views and an additional 500 feet (approx) on the new Wahoo Close/Godfrey Nixon Way extension linking the Esterly Tibbets Bypass directly to North Church Street across Eastern Avenue. This major new road, once opened will make this already attractive site even more desirable and ideal for an premier office, mixed use of primarily retail development with high kerb appeal and great views. The site, which will still total just over two-acres once the road is complete, can be developed to five storeys and the rear lots provide excellent parking and the opportunity for further development as say storgage units or apartments with direct access onto Diaz Lane. The site is high and dry and well elevated to around 8' above mean sea level and currently developed as an asphalt-surfaced parking lot offering an income opportunity whilst plans for the site are being developed.

## **Key Details**

Width Depth Block Parcel

240.00 540.00 14BG 23,26,78,79,83,84

**Additional Features** 

Block Parcel Views Zoning

14BG 23, 26, 78, 79, 83, 84 Water View Commercial

Road Frontage Soil **800 Other**