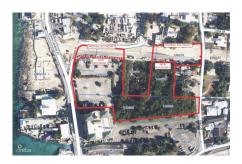

## NORTH CHURCH ST PRIME DEVELOPMENT SITE

George Town Central, Cayman Islands MLS# 418263

## US\$5,300,000

**Sloane Rhulen** sloane@rhulens.com

Prime George Town Land Assemblage offering direct ocean front views along with an already strong but, about to be significantly improved, location. The site boasts 240 feet (approx) of North Church Street road frontage with impressive ocean views and an additional 500 feet (approx) on the new Wahoo Close/Godfrey Nixon Way extension linking the Esterly Tibbets Bypass directly to North Church Street across Eastern Avenue. This major new road, once opened will make this already attractive site even more desirable and ideal for an premier office, mixed use of primarily retail development with high kerb appeal and great views. The site, which will still total just over two-acres once the road is complete, can be developed to five storeys and the rear lots provide excellent parking and the opportunity for further development as say storgage units or apartments with direct access onto Diaz Lane. The site is high and dry and well elevated to around 8' above mean sea level and currently developed as an asphalt-surfaced parking lot offering an income opportunity whilst plans for the site are being developed.

## **Key Details**

Width Depth Block Parcel

240.00 540.00 14BG 23,26,78,79,83,84

**Additional Features** 

Block Parcel Views Zoning

14BG 23, 26, 78, 79, 83, 84 Water View Commercial

Road Frontage Soil **800 Other**