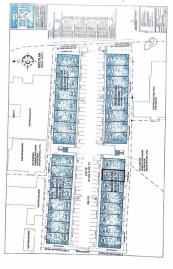

# Fairmile Warehouse Unit #b2

George Town East, Cayman Islands MLS# 417851

## CI\$495,000

Rare opportunity to purchase a new warehouse unit located in the heart of Industrial Park on Dorcy Drive proximate to the airport. Fairmile Warehouses will feature a total of 32 units across four buildings. The warehouses are currently under construction with a completion date of July 2024. Units have 12' wide x 14' metal roll up door and two 3' x 7' pedestrian doors at front and rear of building. Structure Steel Building designed to withstand 150 mph basic wind speed, with 26 gauge exterior wall panels. Roof panels are 26 gauge galvalume on steel purlins. Concrete foundations to +8'-0" above MLS, with sealed concrete finish. Agent owned