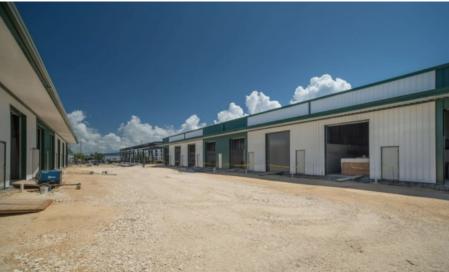

## CI\$495,000

Rare opportunity to purchase a new warehouse unit located in the heart of Industrial Park on Dorcy Drive proximate to the airport. Fairmile Warehouses will feature a total of 32 units across four buildings. The warehouses are currently under construction with a completion date of July 2024. Units have 12' wide x 14' metal roll up door and two 3' x 7' pedestrian doors at front and rear of building. Structure Steel Building designed to withstand 150 mph basic wind speed, with 26 gauge exterior wall panels. Roof panels are 26 gauge galvalume on steel purlins. Concrete foundations to +8'-0" above MLS, with sealed concrete finish. Agent owned