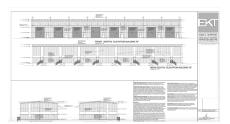

# Fairmile Warehouse Unit #b2

George Town East, Cayman Islands MLS# 417851

## CI\$495,000

Rare opportunity to purchase a new warehouse unit located in the heart of Industrial Park on Dorcy Drive proximate to the airport. Fairmile Warehouses will feature a total of 32 units across four buildings. The warehouses are currently under construction with a completion date of July 2024. Units have 12' wide x 14' metal roll up door and two 3' x 7' pedestrian doors at front and rear of building. Structure Steel Building designed to withstand 150 mph basic wind speed, with 26 gauge exterior wall panels. Roof panels are 26 gauge galvalume on steel purlins. Concrete foundations to +8'-0" above MLS, with sealed concrete finish. Agent owned