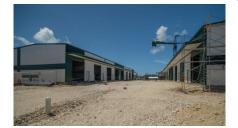

## CI\$495,000

Rare opportunity to purchase a new warehouse unit located in the heart of Industrial Park on Dorcy Drive proximate to the airport. Fairmile Warehouses will feature a total of 32 units across four buildings. The warehouses are currently under construction with a completion date of July 2024. Units have 12' wide x 14' metal roll up door and two 3' x 7' pedestrian doors at front and rear of building. Structure Steel Building designed to withstand 150 mph basic wind speed, with 26 gauge exterior wall panels. Roof panels are 26 gauge galvalume on steel purlins. Concrete foundations to +8'-0" above MLS, with sealed concrete finish. Agent owned