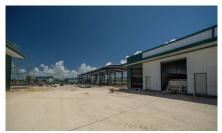

## CI\$495,000

Rare opportunity to purchase a new warehouse unit located in the heart of Industrial Park on Dorcy Drive proximate to the airport. Fairmile Warehouses will feature a total of 32 units across four buildings. The warehouses are currently under construction with a completion date of July 2024. Units have 12' wide x 14' metal roll up door and two 3' x 7' pedestrian doors at front and rear of building. Structure Steel Building designed to withstand 150 mph basic wind speed, with 26 gauge exterior wall panels. Roof panels are 26 gauge galvalume on steel purlins. Concrete foundations to +8'-0" above MLS, with sealed concrete finish. Agent owned