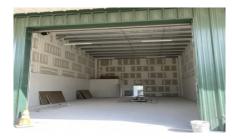

## CI\$495,000

Rare opportunity to purchase a new warehouse unit located in the heart of Industrial Park on Dorcy Drive proximate to the airport. Fairmile Warehouses will feature a total of 32 units across four buildings. The warehouses are currently under construction with a completion date of July 2024. Units have 12' wide x 14' metal roll up door and two 3' x 7' pedestrian doors at front and rear of building. Structure Steel Building designed to withstand 150 mph basic wind speed, with 26 gauge exterior wall panels. Roof panels are 26 gauge galvalume on steel purlins. Concrete foundations to +8'-0" above MLS, with sealed concrete finish. Agent owned