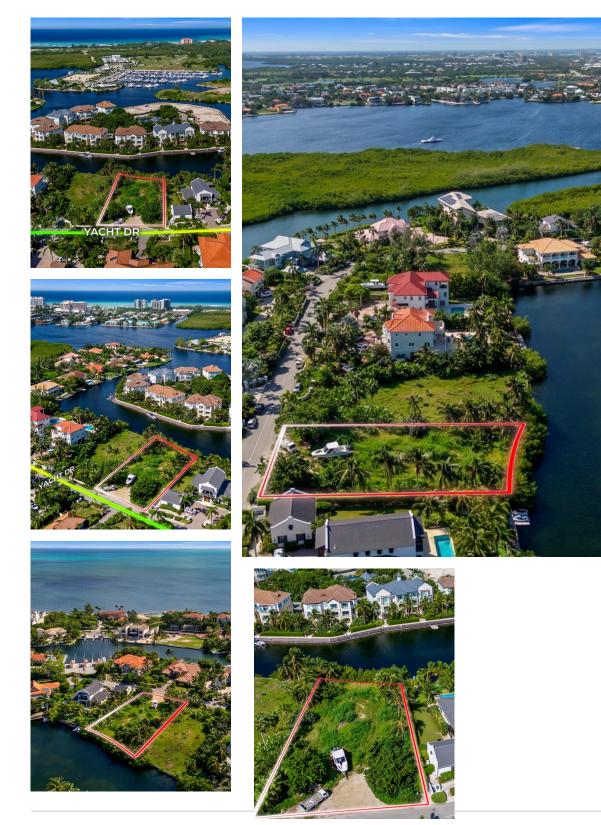

## Yacht Club / Lighthouse Point Parcel

Seven Mile Beach, Cayman Islands MLS# 418319

## US\$2,599,000

Sloane Rhulen sloane@rhulens.com

Rarely available canal-front lot measuring 0.4 acres for sale on Lighthouse Point in the prestigious Cayman Islands Yacht Club. Nestled among the Islands' most exclusive neighborhoods, including Vista Del Mar and Salt Creek, this prime location is one of the most sought-after residential areas in Cayman. This unique lot boasts mature trees and open views across the canal, offering a picturesque outlook onto the charming boardwalk of Stone Island. Plans for a stunning three-story home, designed by renowed architect John Doak, are already in place—making this an unparalleled opportunity to create your dream home. From the third floor, you'll enjoy amazing views of the North Sound, and the upcoming 5 star hotel development nearby adds even more value to this exclusive area. The Cayman Islands Yacht Club is the only community where you can take a golf cart directly to Seven Mile Beach and enjoy world-class resort amenities, including all the restaurants at the Kimpton, Indigo, and a future 5 star hotel. Additionally, two excellent restaurants, Morgan's and Bacaro, are just minutes away. This is truly the best neighborhood in the Cayman Islands.

## **Essential Information**

| Type<br>Land (For Sale)    | Status<br><b>Current</b>                | MLS<br><b>418319</b>                | Listing Type<br>Beach Resort<br>Residential   |
|----------------------------|-----------------------------------------|-------------------------------------|-----------------------------------------------|
| Key Details                |                                         |                                     |                                               |
| Width<br><b>100.00</b>     | Depth<br><b>185.00</b>                  | Block<br>10A                        | Parcel<br><b>105</b>                          |
| Additional Features        |                                         |                                     |                                               |
| Block<br>10A               | Parcel<br><b>105</b>                    | Views<br>Canal Front, Canal<br>View | Zoning<br><b>Beach<br/>Resort/Residential</b> |
| Covenants<br><b>No</b>     | Frontage Road<br><b>Private</b>         | Title<br><b>Freehold</b>            | Trees<br>Clusters                             |
| Sea Frontage<br><b>100</b> | How Shown<br><b>By Appointment/List</b> |                                     |                                               |