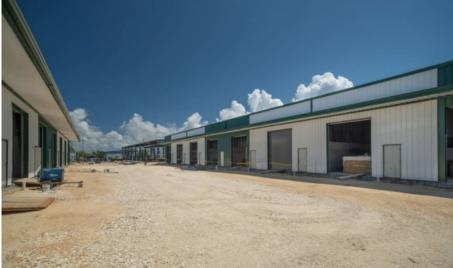

## CI\$525,000

Cherie Hadfield cherie@rhulens.com

**Sloane Rhulen** sloane@rhulens.com

Discover an outstanding opportunity to own a warehouse unit at Fairmile Warehouses on Dorcy Drive. Unit #C2, located near the facility entrance, offers excellent visibility from Dorcy Drive and is conveniently close to Owen Roberts International Airport. This unit is part of a brand-new development, scheduled for completion in November 2024. Each unit includes a 12' wide by 14' tall electric roll-up door, designed for easy access to large vehicles and equipment. Unit #C2 is also outfitted with a 7" x 4" x 8" restroom featuring a toilet, sink, and extraction fan. Additionally, two pedestrian doors—located at the front and rear—enhance accessibility and flow. Constructed with durable steel, the building features 26-gauge exterior wall panels and is engineered to withstand winds up to 150 mph. The roof is composed of 26-gauge galvalume on steel purlins, and the foundation is raised to +8-0 above MLS, with a sealed concrete finish for added durability. This unit includes air conditioning, a rare and valuable feature in warehouse spaces, ensuring a comfortable work environment and protecting temperaturesensitive goods. Why pay rent when you could invest in your own facility and build equity with monthly mortgage payments?