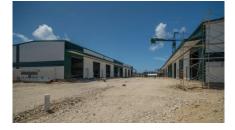

## CI\$525,000

Cherie Hadfield cherie@rhulens.com

**Sloane Rhulen** sloane@rhulens.com

Discover an outstanding opportunity to own a warehouse unit at Fairmile Warehouses on Dorcy Drive. Unit #C2, located near the facility entrance, offers excellent visibility from Dorcy Drive and is conveniently close to Owen Roberts International Airport. This unit is part of a brand-new development, scheduled for completion in November 2024. Each unit includes a 12' wide by 14' tall electric roll-up door, designed for easy access to large vehicles and equipment. Unit #C2 is also outfitted with a 7" x 4" x 8" restroom featuring a toilet, sink, and extraction fan. Additionally, two pedestrian doors—located at the front and rear—enhance accessibility and flow. Constructed with durable steel, the building features 26-gauge exterior wall panels and is engineered to withstand winds up to 150 mph. The roof is composed of 26-gauge galvalume on steel purlins, and the foundation is raised to +8-0 above MLS, with a sealed concrete finish for added durability. This unit includes air conditioning, a rare and valuable feature in warehouse spaces, ensuring a comfortable work environment and protecting temperaturesensitive goods. Why pay rent when you could invest in your own facility and build equity with monthly mortgage payments?