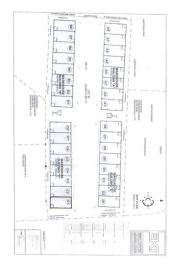

# Fairmile Warehouse Unit #c2

George Town East, Cayman Islands MLS# 418379

## CI\$525,000

Cherie Hadfield cherie@rhulens.com

**Sloane Rhulen** sloane@rhulens.com

Discover an outstanding opportunity to own a warehouse unit at Fairmile Warehouses on Dorcy Drive. Unit #C2, located near the facility entrance, offers excellent visibility from Dorcy Drive and is conveniently close to Owen Roberts International Airport. This unit is part of a brand-new development, scheduled for completion in November 2024. Each unit includes a 12' wide by 14' tall electric roll-up door, designed for easy access to large vehicles and equipment. Unit #C2 is also outfitted with a 7" x 4" x 8" restroom featuring a toilet, sink, and extraction fan. Additionally, two pedestrian doors—located at the front and rear—enhance accessibility and flow. Constructed with durable steel, the building features 26-gauge exterior wall panels and is engineered to withstand winds up to 150 mph. The roof is composed of 26-gauge galvalume on steel purlins, and the foundation is raised to +8-0 above MLS, with a sealed concrete finish for added durability. This unit includes air conditioning, a rare and valuable feature in warehouse spaces, ensuring a comfortable work environment and protecting temperaturesensitive goods. Why pay rent when you could invest in your own facility and build equity with monthly mortgage payments?