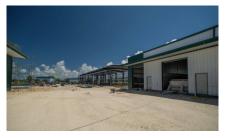

## CI\$525,000

Cherie Hadfield cherie@rhulens.com

**Sloane Rhulen** sloane@rhulens.com

Discover an outstanding opportunity to own a warehouse unit at Fairmile Warehouses on Dorcy Drive. Unit #C2, located near the facility entrance, offers excellent visibility from Dorcy Drive and is conveniently close to Owen Roberts International Airport. This unit is part of a brand-new development, scheduled for completion in November 2024. Each unit includes a 12' wide by 14' tall electric roll-up door, designed for easy access to large vehicles and equipment. Unit #C2 is also outfitted with a 7" x 4" x 8" restroom featuring a toilet, sink, and extraction fan. Additionally, two pedestrian doors—located at the front and rear—enhance accessibility and flow. Constructed with durable steel, the building features 26-gauge exterior wall panels and is engineered to withstand winds up to 150 mph. The roof is composed of 26-gauge galvalume on steel purlins, and the foundation is raised to +8-0 above MLS, with a sealed concrete finish for added durability. This unit includes air conditioning, a rare and valuable feature in warehouse spaces, ensuring a comfortable work environment and protecting temperaturesensitive goods. Why pay rent when you could invest in your own facility and build equity with monthly mortgage payments?