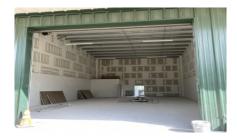

## CI\$525,000

Cherie Hadfield cherie@rhulens.com

**Sloane Rhulen** sloane@rhulens.com

Discover an outstanding opportunity to own a warehouse unit at Fairmile Warehouses on Dorcy Drive. Unit #C2, located near the facility entrance, offers excellent visibility from Dorcy Drive and is conveniently close to Owen Roberts International Airport. This unit is part of a brand-new development, scheduled for completion in November 2024. Each unit includes a 12' wide by 14' tall electric roll-up door, designed for easy access to large vehicles and equipment. Unit #C2 is also outfitted with a 7" x 4" x 8" restroom featuring a toilet, sink, and extraction fan. Additionally, two pedestrian doors—located at the front and rear—enhance accessibility and flow. Constructed with durable steel, the building features 26-gauge exterior wall panels and is engineered to withstand winds up to 150 mph. The roof is composed of 26-gauge galvalume on steel purlins, and the foundation is raised to +8-0 above MLS, with a sealed concrete finish for added durability. This unit includes air conditioning, a rare and valuable feature in warehouse spaces, ensuring a comfortable work environment and protecting temperaturesensitive goods. Why pay rent when you could invest in your own facility and build equity with monthly mortgage payments?