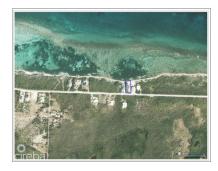

### US\$1,500,000

**Sloane Rhulen** sloane@rhulens.com

Build your dream home on this elevated luxury beach-front site in the picturesque and peaceful East End. This site is rare with a unique gradient sloping down towards an amazing 100ft of white sand beach and unobstructed views of the turquoise Caribbean sea. Protected by a pristine coral reef, you have direct access to incredible snorkeling right from your own secluded beach. Between two beautiful homes and a short drive from many amenities and local attractions such as the Queen's Botanical Park, Starfish Point, Rum Point and Kaibo, your opportunity for unhindered paradise awaits.

## **Key Details**

 Width
 Depth
 Block
 Parcel

 100.00
 225.00
 69A
 139

# **Additional Features**

Block Parcel Views Zoning

69A 139 Beach Front Low Density residential

Sea Frontage Road Frontage

100 100ft