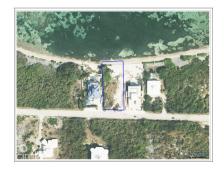

### US\$1,500,000

**Sloane Rhulen** sloane@rhulens.com

Build your dream home on this elevated luxury beach-front site in the picturesque and peaceful East End. This site is rare with a unique gradient sloping down towards an amazing 100ft of white sand beach and unobstructed views of the turquoise Caribbean sea. Protected by a pristine coral reef, you have direct access to incredible snorkeling right from your own secluded beach. Between two beautiful homes and a short drive from many amenities and local attractions such as the Queen's Botanical Park, Starfish Point, Rum Point and Kaibo, your opportunity for unhindered paradise awaits.

## **Key Details**

 Width
 Depth
 Block
 Parcel

 100.00
 225.00
 69A
 139

# **Additional Features**

Block Parcel Views Zoning

69A 139 Beach Front Low Density residential

Sea Frontage Road Frontage

100 100ft