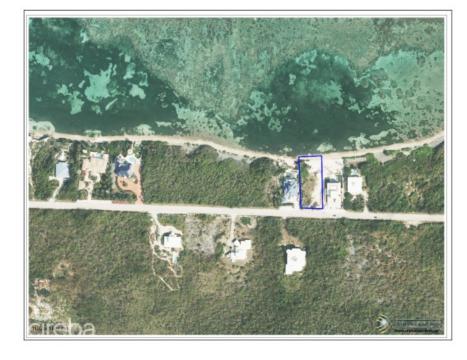

### US\$1,500,000

**Sloane Rhulen** sloane@rhulens.com

Build your dream home on this elevated luxury beach-front site in the picturesque and peaceful East End. This site is rare with a unique gradient sloping down towards an amazing 100ft of white sand beach and unobstructed views of the turquoise Caribbean sea. Protected by a pristine coral reef, you have direct access to incredible snorkeling right from your own secluded beach. Between two beautiful homes and a short drive from many amenities and local attractions such as the Queen's Botanical Park, Starfish Point, Rum Point and Kaibo, your opportunity for unhindered paradise awaits.

## **Key Details**

 Width
 Depth
 Block
 Parcel

 100.00
 225.00
 69A
 139

# **Additional Features**

Block Parcel Views Zoning

69A 139 Beach Front Low Density residential

Sea Frontage Road Frontage

100 100ft