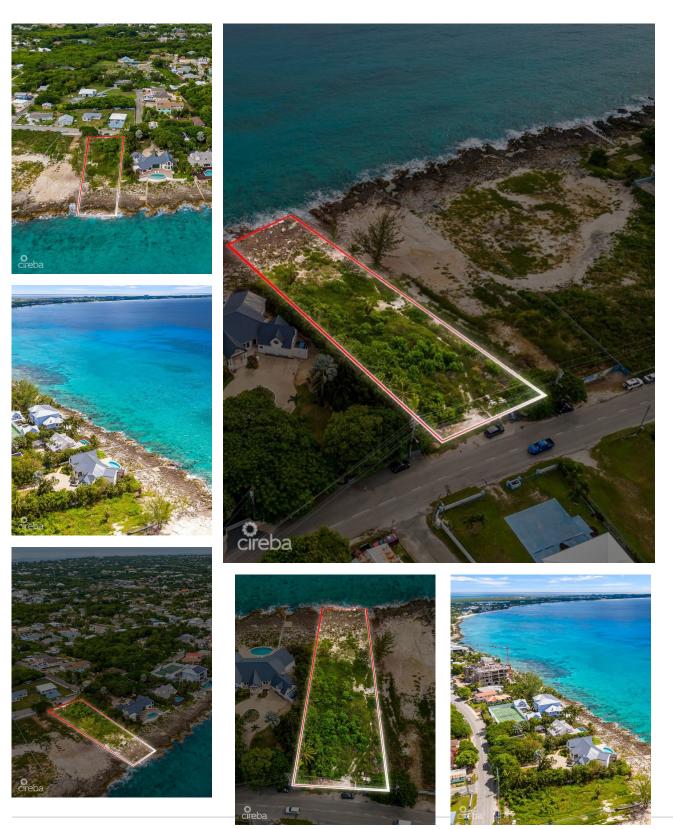

## NW POINT OCEAN FRONT WITH SMB VIEWS

West Bay South, Cayman Islands MLS# 418322

US\$2,995,000

Copyright © 2025 Rhulens.

Crafted By: 😿 WING CMS

Sloane Rhulen sloane@rhulens.com

Discover the ultimate Ocean front parcel and build your own private paradise. This exceptional piece of land offers sweeping unobstructed views of Seven Mile Beach, George Town and beyond to the sparkling ocean and endless horizons. This North West Point stunner is comprised of .58 acres; perfect for a secure bespoke single family home. Zoned Beach Resort / Residential, the parcel allows for up to eight units on site. Enjoy sunrises and sunsets from your back patio, where the rhythmic sound of the waves and salty sea breeze will become part of your daily life. Marvel at sweeping, uninterrupted views of the blue ocean, stretching as far as the eye can see, providing a peaceful and private setting. The setbacks allow for ample space to create the home of your dreams, perfectly positioned to take in 180 degree unobstructed views . Numerous dive sites lie just beyond the shore and along the coastline. Set in a serene, natural environment, this lot offers unmatched seclusion while still being proximate to West Bay and all that the SMB Corridor has to offer. Nearby amenities include Cracked Conch Macabuca, the new restaurant at Dolphin Point Club and a remodeled West Bay Fosters. This rare offering presents a unique opportunity to secure a piece of oceanfront paradise. Whether you're looking for a serene escape or a sound investment, this exceptional property is ready to bring your vision to life.

## **Essential Information**

| Type<br>Land (For Sale)   | Status<br>Current        | MLS<br><b>418322</b>                       | Listing Type<br><b>Beach Resort</b><br>Residential |
|---------------------------|--------------------------|--------------------------------------------|----------------------------------------------------|
| Key Details               |                          |                                            |                                                    |
| Width<br><b>94.00</b>     | Depth<br><b>306.00</b>   | Block<br><b>2C</b>                         | Parcel<br><b>160/161</b>                           |
| Additional Features       |                          |                                            |                                                    |
| Block<br>2C               | Parcel<br><b>160/161</b> | Views<br><b>Ocean View, Ocean</b><br>Front | Zoning<br><b>Beach<br/>Resort/Residential</b>      |
| Sea Frontage<br><b>70</b> | Road Frontage<br>North   |                                            |                                                    |