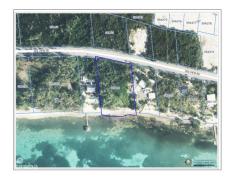

## EXCLUSIVE BEACHFRONT ESTATE PARCEL ON FRANK SOUND - 200 FT OF PRISTINE BEACHFRONT!

Midland East, Cayman Islands MLS# 418325

## CI\$1,850,000

**Sloane Rhulen** sloane@rhulens.com

This expansive beachfront estate parcel on Frank Sound offers 200 ft of stunning shoreline with a generous 300 ft depth extending to the main road. Whether you envision a luxurious estate home or a 30-bedroom condo complex, this prime piece of land provides ample space for development, while ensuring complete privacy. Utilities, including city water and electricity, are readily accessible from the main road, making the building process smooth and convenient. Located in a tranquil and environmentally protected area, this parcel offers incredible snorkelling right at your doorstep, surrounded by the unspoiled beauty of Frank Sound. Perfect for those seeking peace, privacy, and a unique development opportunity off the beaten path.

## **Key Details**

 Width
 Depth
 Block
 Parcel

 200.00
 300.00
 59A
 66

**Additional Features** 

Block Parcel Views Zoning

59A 66 Beach Front Low Density

residential

Sea Frontage Road Frontage Soil