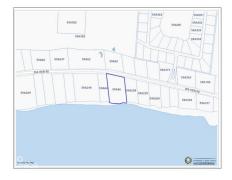

## EXCLUSIVE BEACHFRONT ESTATE PARCEL ON FRANK SOUND - 200 FT OF PRISTINE BEACHFRONT!

Midland East, Cayman Islands MLS# 418325

## CI\$1,850,000

**Sloane Rhulen** sloane@rhulens.com

This expansive beachfront estate parcel on Frank Sound offers 200 ft of stunning shoreline with a generous 300 ft depth extending to the main road. Whether you envision a luxurious estate home or a 30-bedroom condo complex, this prime piece of land provides ample space for development, while ensuring complete privacy. Utilities, including city water and electricity, are readily accessible from the main road, making the building process smooth and convenient. Located in a tranquil and environmentally protected area, this parcel offers incredible snorkelling right at your doorstep, surrounded by the unspoiled beauty of Frank Sound. Perfect for those seeking peace, privacy, and a unique development opportunity off the beaten path.

## **Key Details**

 Width
 Depth
 Block
 Parcel

 200.00
 300.00
 59A
 66

**Additional Features** 

Block Parcel Views Zoning

59A 66 Beach Front Low Density

residential

Sea Frontage Road Frontage Soil