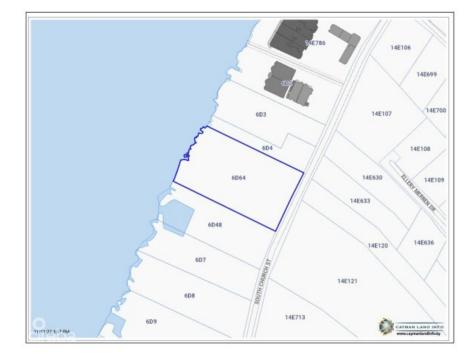

## **Key Details**

 Width
 Depth
 Block
 Parcel

 175.00
 300.00
 6D
 64

**Additional Features** 

Block Parcel Views Zoning **6D 64 Water Front Beach** 

Resort/Residential

Sea Frontage Road Frontage Soil
177 173 Rock