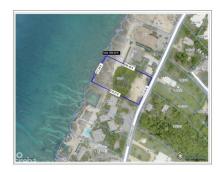

## SOUTH CHURCH STREET WATERFRONT PARCEL WITH VIEWS OF GEORGE TOWN HARBOUR

George Town South, Cayman Islands MLS# 418336

## **Key Details**

 Width
 Depth
 Block
 Parcel

 175.00
 300.00
 6D
 64

**Additional Features** 

Block Parcel Views Zoning **6D 64 Water Front Beach** 

Resort/Residential

Sea Frontage Road Frontage Soil
177 173 Rock