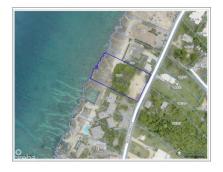

## SOUTH CHURCH STREET WATERFRONT PARCEL WITH VIEWS OF GEORGE TOWN HARBOUR

George Town South, Cayman Islands MLS# 418336

## **Key Details**

 Width
 Depth
 Block
 Parcel

 175.00
 300.00
 6D
 64

**Additional Features** 

Block Parcel Views Zoning **6D 64 Water Front Beach** 

Resort/Residential

Sea Frontage Road Frontage Soil
177 173 Rock