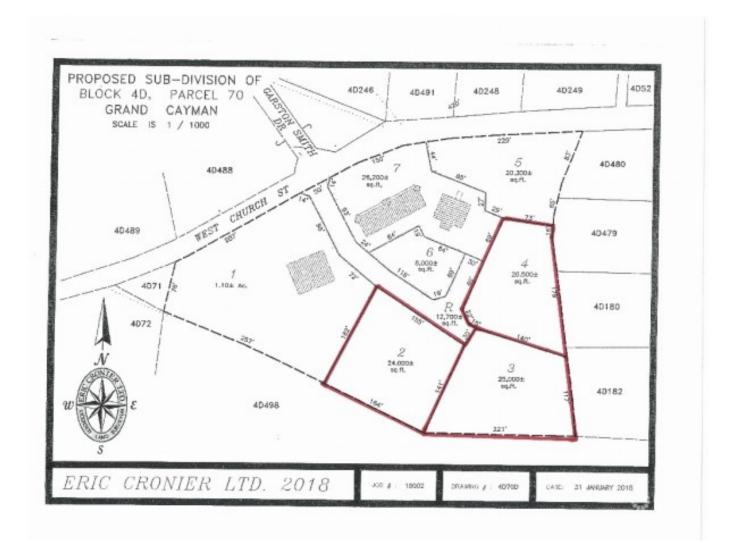

### WEST CHURCH STREET COMMERCIAL LOTS 2, 3 & 4

West Bay North West, Cayman Islands MLS# 418340

#### CI\$1,800,000

Sloane Rhulen sloane@rhulens.com

Rare offering of 3 Neighborhood commercial Lots in an established commercial plaza. Subdivision currently before planning awaiting parcel numbers.. Parcels may be purchased individually if required.

# **Key Details**

| Width  | Depth  | Block | Parcel       |
|--------|--------|-------|--------------|
| 280.00 | 140.00 | 4D    | 533LOTS2/3/4 |

# **Additional Features**

| Block<br><b>4D</b>          | Parcel<br>533LOTS2/3/4 | Views<br>Inland | Zoning<br><b>Commercial<br/>Neighbourhood</b> |
|-----------------------------|------------------------|-----------------|-----------------------------------------------|
| Road Frontage<br><b>276</b> | Soil<br><b>Other</b>   |                 |                                               |