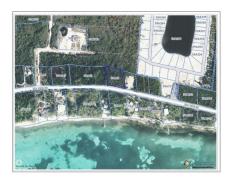

## FRANK SOUND- PERFECT BEACHFRONT PARCEL

Midland East, Cayman Islands MLS# 418343

CI\$2,100,000

**Sloane Rhulen** sloane@rhulens.com

This beachfront listing offers two parcels totaling 2.05 acres, on either side of the road. The larger beachfront parcel , 1.25 acres, has 200ft of beach, 300 deep. The road-side parcel is 200 by 200. The beachfront parcel is perfect for an estate home or a 48 bedroom development(combined parcel acreage), with all maintainance facilities across the road. All utilities are readily available. Frank Sound is a tranquil and environmentally protected area, unspoiled beauty, with great snorkeling at your doorstep

## **Key Details**

 Width
 Depth
 Block
 Parcel

 200.00
 300.00
 59A
 65,66

## **Additional Features**

Zoning Block Parcel Views

Low Density 65, 66 59A **Beach Front** residential

Sand

Road Frontage Soil Sea Frontage 200 200