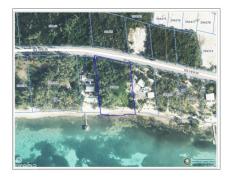

## FRANK SOUND- PERFECT BEACHFRONT PARCEL

Midland East, Cayman Islands MLS# 418343

CI\$2,100,000

**Sloane Rhulen** sloane@rhulens.com

This beachfront listing offers two parcels totaling 2.05 acres, on either side of the road. The larger beachfront parcel , 1.25 acres, has 200ft of beach, 300 deep. The road-side parcel is 200 by 200. The beachfront parcel is perfect for an estate home or a 48 bedroom development(combined parcel acreage), with all maintainance facilities across the road. All utilities are readily available. Frank Sound is a tranquil and environmentally protected area, unspoiled beauty, with great snorkeling at your doorstep

## **Key Details**

 Width
 Depth
 Block
 Parcel

 200.00
 300.00
 59A
 65,66

## **Additional Features**

Zoning Block Parcel Views

Low Density 65, 66 59A **Beach Front** residential

Sand

Road Frontage Soil Sea Frontage 200 200