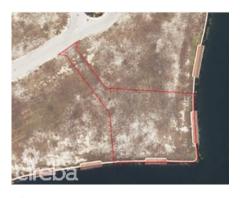

## CI\$1,150,000

**Sloane Rhulen** sloane@rhulens.com

Great opportunity to buy an oversized lot in Harbour Reach. This secluded corner lot with private driveway, is the only land parcel open to canals on both sides. Two brand new Treks docks 60 ft and 30 ft and perfect sun orientation for sunrise and sunset. Private gated community, with land filled and ready to build. Agent owned.

#### **Additional Features**

Block **22E**  Parcel **522**  Views **Canal Front** 

Zoning
Low Density
residential

Sea Frontage **275**