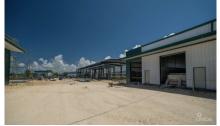

# CI\$598,000

Introducing an excellent opportunity to own a warehouse unit at Fairmile Warehouses on Dorcy Drive. Unit #C1 is located at the facility's entrance, offering high visibility from Dorcy Drive and close proximity to Owen Roberts International Airport. This unit is part of a brand-new development set for completion in November 2024. Each unit features a 12' wide x 14' tall electric roll-up door, allowing easy access for large vehicles and equipment. It is also equipped with a single 7" x 4" x 8" restroom with a toilet, sink, and extraction fan. Additionally, the units include two pedestrian doors—one at the front and one at the rear—improving flow and accessibility. Constructed with durable steel, the building boasts 26-gauge exterior wall panels and is designed to withstand wind speeds up to 150 mph. The roof consists of 26-gauge galvalume on steel purlins, and the foundation is elevated to +8-0 above MLS, with a sealed concrete finish for added durability. This unit has air conditioning, a rare feature in warehouse spaces. It provides a more comfortable environment for staff and better protection for temperature-sensitive goods. Why pay rent when you could make mortgage payments and invest in owning your own facility?