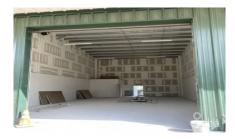

# CI\$598,000

Introducing an excellent opportunity to own a warehouse unit at Fairmile Warehouses on Dorcy Drive. Unit #C1 is located at the facility's entrance, offering high visibility from Dorcy Drive and close proximity to Owen Roberts International Airport. This unit is part of a brand-new development set for completion in November 2024. Each unit features a 12' wide x 14' tall electric roll-up door, allowing easy access for large vehicles and equipment. It is also equipped with a single 7" x 4" x 8" restroom with a toilet, sink, and extraction fan. Additionally, the units include two pedestrian doors—one at the front and one at the rear—improving flow and accessibility. Constructed with durable steel, the building boasts 26-gauge exterior wall panels and is designed to withstand wind speeds up to 150 mph. The roof consists of 26-gauge galvalume on steel purlins, and the foundation is elevated to +8-0 above MLS, with a sealed concrete finish for added durability. This unit has air conditioning, a rare feature in warehouse spaces. It provides a more comfortable environment for staff and better protection for temperature-sensitive goods. Why pay rent when you could make mortgage payments and invest in owning your own facility?