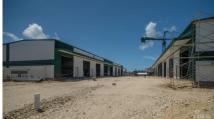

# CI\$598,000

Introducing an excellent opportunity to own a warehouse unit at Fairmile Warehouses on Dorcy Drive. Unit #C1 is located at the facility's entrance, offering high visibility from Dorcy Drive and close proximity to Owen Roberts International Airport. This unit is part of a brand-new development set for completion in November 2024. Each unit features a 12' wide x 14' tall electric roll-up door, allowing easy access for large vehicles and equipment. It is also equipped with a single 7" x 4" x 8" restroom with a toilet, sink, and extraction fan. Additionally, the units include two pedestrian doors—one at the front and one at the rear—improving flow and accessibility. Constructed with durable steel, the building boasts 26-gauge exterior wall panels and is designed to withstand wind speeds up to 150 mph. The roof consists of 26-gauge galvalume on steel purlins, and the foundation is elevated to +8-0 above MLS, with a sealed concrete finish for added durability. This unit has air conditioning, a rare feature in warehouse spaces. It provides a more comfortable environment for staff and better protection for temperature-sensitive goods. Why pay rent when you could make mortgage payments and invest in owning your own facility?