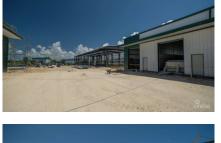

# CI\$598,000

Introducing an excellent opportunity to own a warehouse unit at Fairmile Warehouses on Dorcy Drive. Unit #C1 is located at the facility's entrance, offering high visibility from Dorcy Drive and close proximity to Owen Roberts International Airport. This unit is part of a brand-new development set for completion in November 2024. Each unit features a 12' wide x 14' tall electric roll-up door, allowing easy access for large vehicles and equipment. It is also equipped with a single 7" x 4" x 8" restroom with a toilet, sink, and extraction fan. Additionally, the units include two pedestrian doors—one at the front and one at the rear—improving flow and accessibility. Constructed with durable steel, the building boasts 26-gauge exterior wall panels and is designed to withstand wind speeds up to 150 mph. The roof consists of 26-gauge galvalume on steel purlins, and the foundation is elevated to +8-0 above MLS, with a sealed concrete finish for added durability. This unit has air conditioning, a rare feature in warehouse spaces. It provides a more comfortable environment for staff and better protection for temperature-sensitive goods. Why pay rent when you could make mortgage payments and invest in owning your own facility?