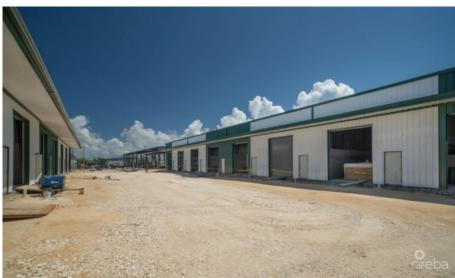

# **FAIRMILE WAREHOUSE UNIT #C1**

George Town East, Cayman Islands MLS# 418375

# CI\$598,000

Introducing an excellent opportunity to own a warehouse unit at Fairmile Warehouses on Dorcy Drive. Unit #C1 is located at the facility's entrance, offering high visibility from Dorcy Drive and close proximity to Owen Roberts International Airport. This unit is part of a brand-new development set for completion in November 2024. Each unit features a 12' wide x 14' tall electric roll-up door, allowing easy access for large vehicles and equipment. It is also equipped with a single 7" x 4" x 8" restroom with a toilet, sink, and extraction fan. Additionally, the units include two pedestrian doors—one at the front and one at the rear—improving flow and accessibility. Constructed with durable steel, the building boasts 26-gauge exterior wall panels and is designed to withstand wind speeds up to 150 mph. The roof consists of 26-gauge galvalume on steel purlins, and the foundation is elevated to +8-0 above MLS, with a sealed concrete finish for added durability. This unit has air conditioning, a rare feature in warehouse spaces. It provides a more comfortable environment for staff and better protection for temperature-sensitive goods. Why pay rent when you could make mortgage payments and invest in owning your own facility?