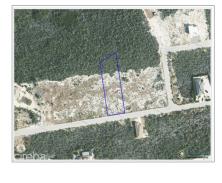

## **Key Details**

| Width | Depth  | Block | Parcel |
|-------|--------|-------|--------|
| 80.43 | 245.51 | 71A   | 204    |

# **Additional Features**

Block Parcel Views Zoning

71A 204 Garden View Agriculture/Residential

Road Frontage Soil Yes Rock