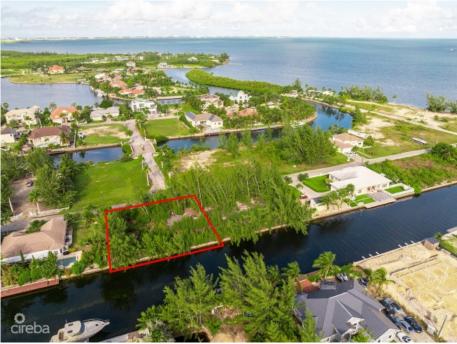

## **CANAL FRONT PARCEL - SUNRISE LANDING**

Savannah, Cayman Islands MLS# 418444

## CI\$329,500

**Sloane Rhulen** sloane@rhulens.com

Build your dream home on this prime canal-front lot, nestled in a prestigious neighborhood of high-end residences with direct, easy access to the North Sound. Enjoy the best of Cayman's boating lifestyle right from your doorstep, with quick access to fishing, watersports, and the serene beauty of the North Sound. Plus, this location offers the convenience of being close to all the local amenities of Savannah, including Countryside Shopping Village with its supermarkets, cafes, and shops. This lot offers the ideal blend of luxury, convenience, and lifestyle—perfect for creating a home that takes full advantage of everything this stunning locale has to offer.

## **Essential Information**

Type Status MLS Listing Type Land (For Sale) Current 418444 Agriculture

**Key Details** 

 Width
 Depth
 Block
 Parcel

 115.00
 110.00
 27C
 384

**Additional Features** 

Block Parcel Views Sea Frontage

27C 384 Canal Front 115