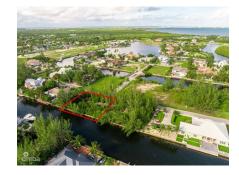

## **CANAL FRONT PARCEL - SUNRISE LANDING**

Savannah, Cayman Islands MLS# 418444

## CI\$329,500

**Sloane Rhulen** sloane@rhulens.com

Build your dream home on this prime canal-front lot, nestled in a prestigious neighborhood of high-end residences with direct, easy access to the North Sound. Enjoy the best of Cayman's boating lifestyle right from your doorstep, with quick access to fishing, watersports, and the serene beauty of the North Sound. Plus, this location offers the convenience of being close to all the local amenities of Savannah, including Countryside Shopping Village with its supermarkets, cafes, and shops. This lot offers the ideal blend of luxury, convenience, and lifestyle—perfect for creating a home that takes full advantage of everything this stunning locale has to offer.

## **Essential Information**

Type Status MLS Listing Type Land (For Sale) Current 418444 Agriculture

**Key Details** 

 Width
 Depth
 Block
 Parcel

 115.00
 110.00
 27C
 384

**Additional Features** 

Block Parcel Views Sea Frontage

27C 384 Canal Front 115