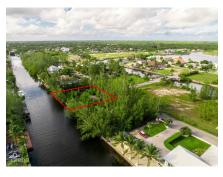

## **CANAL FRONT PARCEL - SUNRISE LANDING**

Savannah, Cayman Islands MLS# 418444

## CI\$329,500

**Sloane Rhulen** sloane@rhulens.com

Build your dream home on this prime canal-front lot, nestled in a prestigious neighborhood of high-end residences with direct, easy access to the North Sound. Enjoy the best of Cayman's boating lifestyle right from your doorstep, with quick access to fishing, watersports, and the serene beauty of the North Sound. Plus, this location offers the convenience of being close to all the local amenities of Savannah, including Countryside Shopping Village with its supermarkets, cafes, and shops. This lot offers the ideal blend of luxury, convenience, and lifestyle—perfect for creating a home that takes full advantage of everything this stunning locale has to offer.

## **Essential Information**

Type Status MLS Listing Type Land (For Sale) Current 418444 Agriculture

**Key Details** 

 Width
 Depth
 Block
 Parcel

 115.00
 110.00
 27C
 384

**Additional Features** 

Block Parcel Views Sea Frontage

27C 384 Canal Front 115