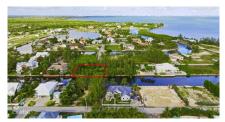

## **CANAL FRONT PARCEL - SUNRISE LANDING**

Savannah, Cayman Islands MLS# 418444

## CI\$329,500

**Sloane Rhulen** sloane@rhulens.com

Build your dream home on this prime canal-front lot, nestled in a prestigious neighborhood of high-end residences with direct, easy access to the North Sound. Enjoy the best of Cayman's boating lifestyle right from your doorstep, with quick access to fishing, watersports, and the serene beauty of the North Sound. Plus, this location offers the convenience of being close to all the local amenities of Savannah, including Countryside Shopping Village with its supermarkets, cafes, and shops. This lot offers the ideal blend of luxury, convenience, and lifestyle—perfect for creating a home that takes full advantage of everything this stunning locale has to offer.

## **Essential Information**

Type Status MLS Listing Type Land (For Sale) Current 418444 Agriculture

**Key Details** 

 Width
 Depth
 Block
 Parcel

 115.00
 110.00
 27C
 384

**Additional Features** 

Block Parcel Views Sea Frontage

27C 384 Canal Front 115