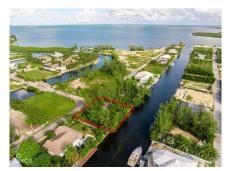

## **CANAL FRONT PARCEL - SUNRISE LANDING**

Savannah, Cayman Islands MLS# 418444

## CI\$329,500

**Sloane Rhulen** sloane@rhulens.com

Build your dream home on this prime canal-front lot, nestled in a prestigious neighborhood of high-end residences with direct, easy access to the North Sound. Enjoy the best of Cayman's boating lifestyle right from your doorstep, with quick access to fishing, watersports, and the serene beauty of the North Sound. Plus, this location offers the convenience of being close to all the local amenities of Savannah, including Countryside Shopping Village with its supermarkets, cafes, and shops. This lot offers the ideal blend of luxury, convenience, and lifestyle—perfect for creating a home that takes full advantage of everything this stunning locale has to offer.

## **Essential Information**

Type Status MLS Listing Type Land (For Sale) Current 418444 Agriculture

**Key Details** 

 Width
 Depth
 Block
 Parcel

 115.00
 110.00
 27C
 384

**Additional Features** 

Block Parcel Views Sea Frontage

27C 384 Canal Front 115