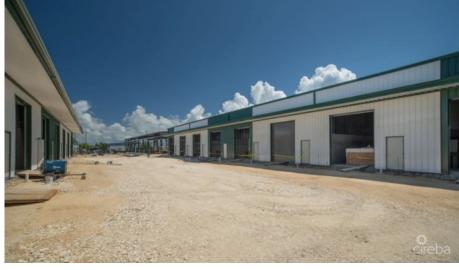

## CI\$525,000

Discover an outstanding opportunity to own a warehouse unit at Fairmile Warehouses on Dorcy Drive. Unit #C2, located near the facility entrance, offers excellent visibility from Dorcy Drive and is conveniently close to Owen Roberts International Airport. This unit is part of a brand-new development, scheduled for completion in November 2024. Each unit includes a 12' wide by 14' tall electric roll-up door, designed for easy access to large vehicles and equipment. Unit #C2 is also outfitted with a 7" x 4" x 8" restroom featuring a toilet, sink, and extraction fan. Additionally, two pedestrian doors—located at the front and rear—enhance accessibility and flow. Constructed with durable steel, the building features 26-gauge exterior wall panels and is engineered to withstand winds up to 150 mph. The roof is composed of 26-gauge galvalume on steel purlins, and the foundation is raised to +8-0 above MLS, with a sealed concrete finish for added durability. This unit includes air conditioning, a rare and valuable feature in warehouse spaces, ensuring a comfortable work environment and protecting temperaturesensitive goods. Why pay rent when you could invest in your own facility and build equity with monthly mortgage payments?