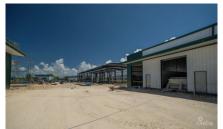

## CI\$525,000

Discover an outstanding opportunity to own a warehouse unit at Fairmile Warehouses on Dorcy Drive. Unit #C2, located near the facility entrance, offers excellent visibility from Dorcy Drive and is conveniently close to Owen Roberts International Airport. This unit is part of a brand-new development, scheduled for completion in November 2024. Each unit includes a 12' wide by 14' tall electric roll-up door, designed for easy access to large vehicles and equipment. Unit #C2 is also outfitted with a 7" x 4" x 8" restroom featuring a toilet, sink, and extraction fan. Additionally, two pedestrian doors—located at the front and rear—enhance accessibility and flow. Constructed with durable steel, the building features 26-gauge exterior wall panels and is engineered to withstand winds up to 150 mph. The roof is composed of 26-gauge galvalume on steel purlins, and the foundation is raised to +8-0 above MLS, with a sealed concrete finish for added durability. This unit includes air conditioning, a rare and valuable feature in warehouse spaces, ensuring a comfortable work environment and protecting temperaturesensitive goods. Why pay rent when you could invest in your own facility and build equity with monthly mortgage payments?