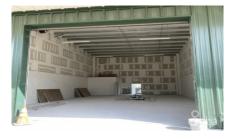

## CI\$525,000

Discover an outstanding opportunity to own a warehouse unit at Fairmile Warehouses on Dorcy Drive. Unit #C2, located near the facility entrance, offers excellent visibility from Dorcy Drive and is conveniently close to Owen Roberts International Airport. This unit is part of a brand-new development, scheduled for completion in November 2024. Each unit includes a 12' wide by 14' tall electric roll-up door, designed for easy access to large vehicles and equipment. Unit #C2 is also outfitted with a 7" x 4" x 8" restroom featuring a toilet, sink, and extraction fan. Additionally, two pedestrian doors—located at the front and rear—enhance accessibility and flow. Constructed with durable steel, the building features 26-gauge exterior wall panels and is engineered to withstand winds up to 150 mph. The roof is composed of 26-gauge galvalume on steel purlins, and the foundation is raised to +8-0 above MLS, with a sealed concrete finish for added durability. This unit includes air conditioning, a rare and valuable feature in warehouse spaces, ensuring a comfortable work environment and protecting temperaturesensitive goods. Why pay rent when you could invest in your own facility and build equity with monthly mortgage payments?