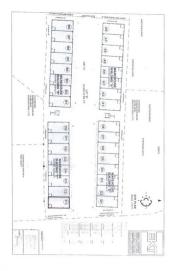

# **FAIRMILE WAREHOUSE UNIT #C2**

George Town East, Cayman Islands MLS# 418379

## CI\$525,000

Discover an outstanding opportunity to own a warehouse unit at Fairmile Warehouses on Dorcy Drive. Unit #C2, located near the facility entrance, offers excellent visibility from Dorcy Drive and is conveniently close to Owen Roberts International Airport. This unit is part of a brand-new development, scheduled for completion in November 2024. Each unit includes a 12' wide by 14' tall electric roll-up door, designed for easy access to large vehicles and equipment. Unit #C2 is also outfitted with a 7" x 4" x 8" restroom featuring a toilet, sink, and extraction fan. Additionally, two pedestrian doors—located at the front and rear—enhance accessibility and flow. Constructed with durable steel, the building features 26-gauge exterior wall panels and is engineered to withstand winds up to 150 mph. The roof is composed of 26-gauge galvalume on steel purlins, and the foundation is raised to +8-0 above MLS, with a sealed concrete finish for added durability. This unit includes air conditioning, a rare and valuable feature in warehouse spaces, ensuring a comfortable work environment and protecting temperaturesensitive goods. Why pay rent when you could invest in your own facility and build equity with monthly mortgage payments?