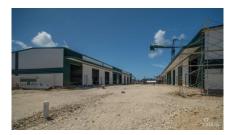

## CI\$525,000

Discover an outstanding opportunity to own a warehouse unit at Fairmile Warehouses on Dorcy Drive. Unit #C2, located near the facility entrance, offers excellent visibility from Dorcy Drive and is conveniently close to Owen Roberts International Airport. This unit is part of a brand-new development, scheduled for completion in November 2024. Each unit includes a 12' wide by 14' tall electric roll-up door, designed for easy access to large vehicles and equipment. Unit #C2 is also outfitted with a 7" x 4" x 8" restroom featuring a toilet, sink, and extraction fan. Additionally, two pedestrian doors—located at the front and rear—enhance accessibility and flow. Constructed with durable steel, the building features 26-gauge exterior wall panels and is engineered to withstand winds up to 150 mph. The roof is composed of 26-gauge galvalume on steel purlins, and the foundation is raised to +8-0 above MLS, with a sealed concrete finish for added durability. This unit includes air conditioning, a rare and valuable feature in warehouse spaces, ensuring a comfortable work environment and protecting temperaturesensitive goods. Why pay rent when you could invest in your own facility and build equity with monthly mortgage payments?