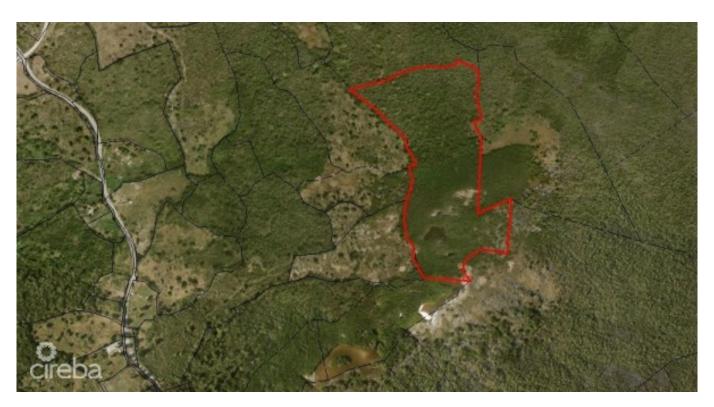

#### **EAST INTERIOR LAND**

East End, Cayman Islands MLS# 418443

## CI\$450,000

Agricultural land east of Farm Road. East End rising to the north. Access by 6ft wide registered right-of-way.