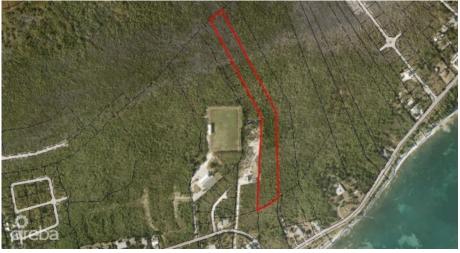

## CI\$999,000

**Sloane Rhulen** sloane@rhulens.com

Attractive for development, especially if combined with adjoining land. 30 ft wide access gazetted by Government under BP 675 runs from John McLean Drive to the west boundary

# **Key Details**

 Width
 Depth
 Block
 Parcel

 185.00
 1850.00
 75A
 222

#### **Additional Features**

Block Parcel Views Zoning

75A 222 Garden View Agriculture/Residential

Road Frontage **No** 

Soil **Rock**