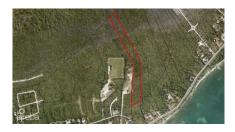

## CI\$999,000

**Sloane Rhulen** sloane@rhulens.com

Attractive for development, especially if combined with adjoining land. 30 ft wide access gazetted by Government under BP 675 runs from John McLean Drive to the west boundary

# **Key Details**

 Width
 Depth
 Block
 Parcel

 185.00
 1850.00
 75A
 222

#### **Additional Features**

Block Parcel Views Zoning

75A 222 Garden View Agriculture/Residential

Road Frontage **No** 

Soil **Rock**