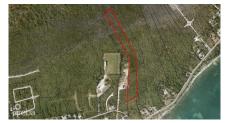

## CI\$999,000

**Sloane Rhulen** sloane@rhulens.com

Attractive for development, especially if combined with adjoining land. 30 ft wide access gazetted by Government under BP 675 runs from John McLean Drive to the west boundary

# **Key Details**

 Width
 Depth
 Block
 Parcel

 185.00
 1850.00
 75A
 222

#### **Additional Features**

Block Parcel Views Zoning

75A 222 Garden View Agriculture/Residential

Road Frontage **No** 

Soil **Rock**