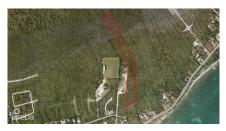

## CI\$999,000

**Sloane Rhulen** sloane@rhulens.com

Attractive for development, especially if combined with adjoining land. 30 ft wide access gazetted by Government under BP 675 runs from John McLean Drive to the west boundary

# **Key Details**

 Width
 Depth
 Block
 Parcel

 185.00
 1850.00
 75A
 222

#### **Additional Features**

Block Parcel Views Zoning

75A 222 Garden View Agriculture/Residential

Road Frontage **No** 

Soil **Rock**