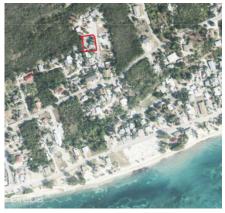

## 0.30 ACRE LOT WITH TINY HOUSE

East End, Cayman Islands MLS# 418429

### CI\$170,000

**Sloane Rhulen** sloane@rhulens.com

This 0.30-acre lot in East End comes with a tiny house. With enough land space to accommodate a duplex or a single-family home, this lot offers flexibility for various plans. Enjoy a peaceful setting close to East End's beaches and natural beauty, with the convenience of modern amenities just a short drive away.