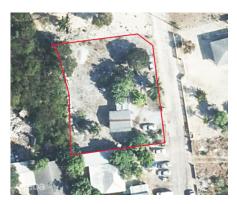

## 0.30 ACRE LOT WITH TINY HOUSE

East End, Cayman Islands MLS# 418429

### CI\$170,000

**Sloane Rhulen** sloane@rhulens.com

This 0.30-acre lot in East End comes with a tiny house. With enough land space to accommodate a duplex or a single-family home, this lot offers flexibility for various plans. Enjoy a peaceful setting close to East End's beaches and natural beauty, with the convenience of modern amenities just a short drive away.

# **Key Details**

 Width
 Depth
 Block
 Parcel

 107.00
 117.00
 72C
 325