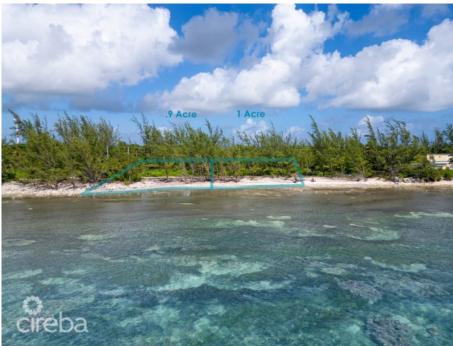

# PEACEFUL SANDY BEACHFRONT .9 PARCEL- GRAND CAYMAN

Breakers, Cayman Islands MLS# 418461

## CI\$564,000

Stunning Seafront Parcel in Breakers, Grand Cayman - A True Beachfront Stunner! Ready to live the Island dream? This 0.9acre beachfront lot in Breakers offers the perfect setting for your future estate! Located on the peaceful, less-traveled side of Grand Cayman, this is an opportunity for large residential beachfront parcels don't come around often. With south-facing sea views, you'll enjoy spectacular sunsets and the soothing sounds of the ocean right at your back yard. The property is level and offers a gentle rise of about 7 feet up from the beach, gradually sloping down to 4 feet at the roadside—ideal for building with minimal fill required and easy access from the wellkept road. The location in front of the property is reef-protected, meaning the waves break further out a calm and serene shoreline, plus the added benefit of being slightly sheltered offers peace of mind in bad weather. Priced fantastically per square foot for an oceanfront parcel in Grand Cayman, this lot offers fantastic value for your investment. The adjoining parcel is also available, so if you're looking for even more space, you can double your land size with the two parcels together! This is your chance to own a piece of Grand Cayman's beautiful coastline. Because it's Cayman beachfront: They aren't making anymore of it!

### **Key Details**

| Width  | Depth  | Block | Parcel |
|--------|--------|-------|--------|
| 120.00 | 350.00 | 56B   | 10     |