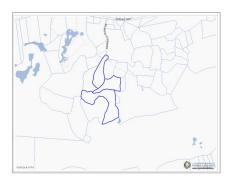

## **QUEENS HIGHWAY 31 ACRES**

N.E. Coast, Cayman Islands MLS# 418508

CI\$2,495,000

Sloane Rhulen sloane@rhulens.com

31 Acres of Development Land on Queens Highway – Your Gateway to Paradise Welcome to a rare and extraordinary opportunity on the tranguil North East Coast of the Cayman Islands. This 31-acre gem along the iconic Queens Highway offers an unparalleled canvas to create your vision of island living-be it a luxurious private estate, a boutique investment development, a subdivision or an exquisite retreat where serenity and adventure converge. A Hidden Treasure on Cayman's East Coast This expansive parcel isn't just land; it's a slice of serenity in one of the most unspoiled regions of the island. Located near must-see attractions such as the Crystal Caves and Queen Elizabeth II Botanic Park, this is nature's playground at its finest. Only a short drive away, Rum Point, Kaibo, Stingray City, and Starfish Point offer world-renowned aquatic adventures. Whether your dream is to soak in the tranquility or revel in nearby exploration, this location ensures the best of both worlds. Boundless Potential. Endless Opportunity Spanning 31 acres, this property offers limitless versatility. Dream big—envision an exclusive estate, an innovative residential development, or a one-of-a-kind vacation retreat. With land of this scale and caliber becoming increasingly scarce in Cayman, this is your chance to secure a remarkable piece of the island's future. A Sanctuary of Seclusion and Accessibility Wake each day to the sunrise dancing across the North East Coast, surrounded by lush landscapes and endless possibilities. This is more than a property—it's a lifestyle that combines peaceful seclusion with convenient access to nearby attractions and amenities. Whether it's relaxation, adventure, or a blend of both, this is the canvas on which you can craft whatever you desire. Invest in Tomorrow, Today Land of this magnitude, beauty, and potential is an investment in a legacy. Whether you're expanding your portfolio, building your dream home, or envisioning a development that transforms the way people live and experience Cayman, this property is the ultimate foundation. Your future begins here. Contact us today to discover how this 31-acre treasure on the Queens Highway can become the cornerstone of your island dream. How do you want to live your life?

## **Essential Information**

| Type            | Status         | MLS           | Listing Type       |
|-----------------|----------------|---------------|--------------------|
| Land (For Sale) | <b>Current</b> | <b>418508</b> | <b>Agriculture</b> |
| Key Details     |                |               |                    |
| Width           | Depth          | Block         | Parcel             |
| <b>1383.00</b>  | 2337.00        | <b>61A</b>    | <b>35,24,26</b>    |

## Additional Features

BlockParcelViewsZoning61A35, 24, 26Garden ViewAgriculture/Residential

Road Frontage **Yes**