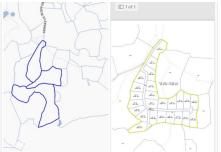

## **QUEENS HIGHWAY 31 ACRES**

N.E. Coast, Cayman Islands MLS# 418508

CI\$2,495,000

Sloane Rhulen sloane@rhulens.com

31 Acres of Development Land on Queens Highway – Your Gateway to Paradise Welcome to a rare and extraordinary opportunity on the tranguil North East Coast of the Cayman Islands. This 31-acre gem along the iconic Queens Highway offers an unparalleled canvas to create your vision of island living-be it a luxurious private estate, a boutique investment development, a subdivision or an exquisite retreat where serenity and adventure converge. A Hidden Treasure on Cayman's East Coast This expansive parcel isn't just land; it's a slice of serenity in one of the most unspoiled regions of the island. Located near must-see attractions such as the Crystal Caves and Queen Elizabeth II Botanic Park, this is nature's playground at its finest. Only a short drive away, Rum Point, Kaibo, Stingray City, and Starfish Point offer world-renowned aquatic adventures. Whether your dream is to soak in the tranquility or revel in nearby exploration, this location ensures the best of both worlds. Boundless Potential. Endless Opportunity Spanning 31 acres, this property offers limitless versatility. Dream big—envision an exclusive estate, an innovative residential development, or a one-of-a-kind vacation retreat. With land of this scale and caliber becoming increasingly scarce in Cayman, this is your chance to secure a remarkable piece of the island's future. A Sanctuary of Seclusion and Accessibility Wake each day to the sunrise dancing across the North East Coast, surrounded by lush landscapes and endless possibilities. This is more than a property—it's a lifestyle that combines peaceful seclusion with convenient access to nearby attractions and amenities. Whether it's relaxation, adventure, or a blend of both, this is the canvas on which you can craft whatever you desire. Invest in Tomorrow, Today Land of this magnitude, beauty, and potential is an investment in a legacy. Whether you're expanding your portfolio, building your dream home, or envisioning a development that transforms the way people live and experience Cayman, this property is the ultimate foundation. Your future begins here. Contact us today to discover how this 31-acre treasure on the Queens Highway can become the cornerstone of your island dream. How do you want to live your life?

## **Essential Information**

| Type            | Status         | MLS           | Listing Type       |
|-----------------|----------------|---------------|--------------------|
| Land (For Sale) | <b>Current</b> | <b>418508</b> | <b>Agriculture</b> |
| Key Details     |                |               |                    |
| Width           | Depth          | Block         | Parcel             |
| <b>1383.00</b>  | 2337.00        | <b>61A</b>    | <b>35,24,26</b>    |

## Additional Features

BlockParcelViewsZoning61A35, 24, 26Garden ViewAgriculture/Residential

Road Frontage **Yes**