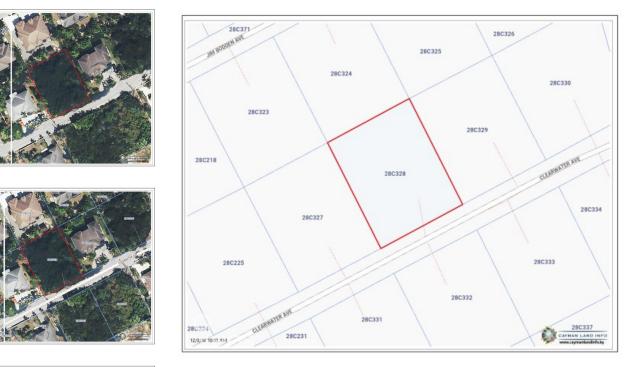

## Key Details

| Width  | Depth  | Block | Parcel |
|--------|--------|-------|--------|
| 100.00 | 124.00 | 28C   | 328    |

## **Additional Features**

| Block | Parcel | Views               | Zoning      |  |
|-------|--------|---------------------|-------------|--|
| 28C   | 328    | Garden View, Inland | Low Density |  |
|       |        |                     | residential |  |

Road Frontage 100