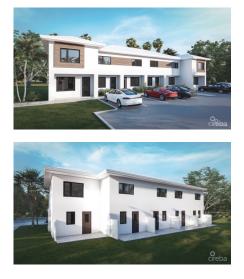

## **EUPHORIA UNIT #2 (UNDER CONSTRUCTION)**

Savannah, Cayman Islands MLS# 415288

## CI\$450,000

Sloane Rhulen sloane@rhulens.com Lots of attention to detail in the layout of this brand new two bedroom, two and a half bathroom town home. Includes luxury design finishes for the flooring and counter tops, with high ceilings and a spacious open plan living space. The large master bath contains double sinks, a featured textured wall, with a beautiful walk in shower. Outdoor spaces include an individual front porch and back patio with privacy fencing. The ground site also boasts lots of additional yard space. Close access to Countryside Shopping centre, restaurants, offices and schools. Under construction pricing allows for huge savings of this spacious, modern, two storey town home.