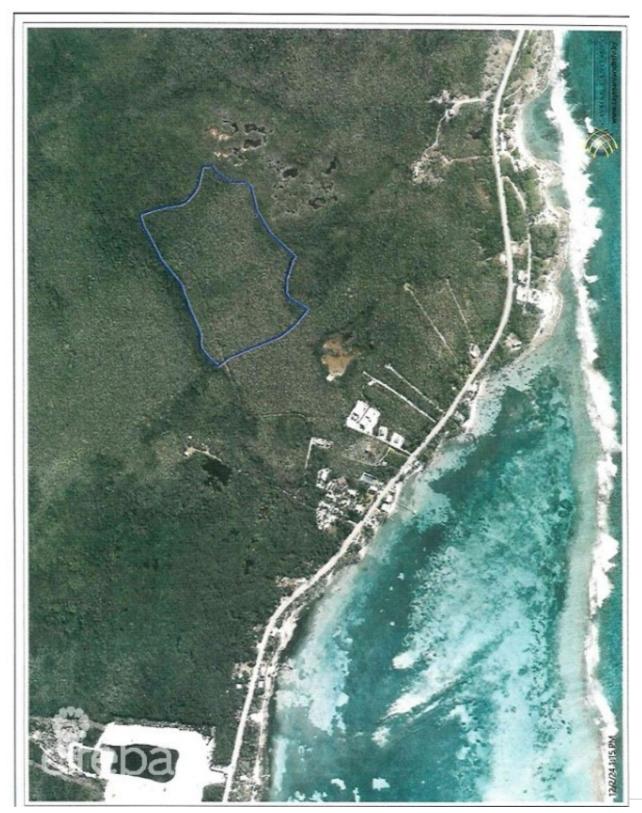

## **EAST END LAND**

East End, Cayman Islands MLS# 418541

CI\$2,900,000

Explore the endless potential of this expansive 36-acre parcel of pristine land, nestled in the tranquil East Interior. Perfectly positioned for development, this vast property offers a blank canvas for visionary projects such as a private estate, eco-resort, agricultural ventures, or residential subdivision. Features: Prime Location: Situated in a serene area, away from the bustle, yet within reach of essential amenities. Development Potential: Ample space for large-scale projects with significant investment appeal. Natural Beauty: Lush surroundings provide an idyllic backdrop for nature-inspired developments. Accessibility: Convenient road access ensures seamless connectivity. Whether you're an investor seeking a lucrative opportunity or a developer with big dreams, this rare property is ready to bring your vision to life.

## **Key Details**

| Width  | Depth   | Block | Parcel |
|--------|---------|-------|--------|
| 980.00 | 1586.00 | 63A   | 23     |

## **Additional Features**

| Block                | Parcel               | Views              | Zoning Agriculture/Residential |
|----------------------|----------------------|--------------------|--------------------------------|
| <b>63A</b>           | 23                   | <b>Garden View</b> |                                |
| Road Frontage<br>980 | Soil<br><b>Black</b> |                    |                                |