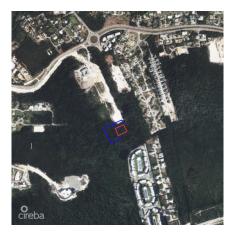

## **BUTTONWOOD PARK DEVELOPMENT PARCEL**

George Town East, Cayman Islands MLS# 418563

US\$2,625,000

Introducing Buttonwood Park and a unique opportunity to purchase Development Parcel with this pre-established and growing community. This parcel collection spans 110,207 square feet, offering ample space for a variety of residential development possibilities. Strategically located, the parcel is in close proximity to the Owen Roberts International Airport, ensuring convenient travel access. Additionally, it is just a short distance from Downtown Georgetown, providing easy access to essential services, dining, and shopping options. The property is also a mere 15-minute drive from the renowned Seven Mile Beach, one of the most sought-after destinations in the Cayman Islands. This location offers potential developers a unique blend of accessibility and inclusivity, making it an ideal spot for a well thought out residential development in a walkable pre established comminity. The Buttonwood Development Parcel is positioned to benefit from the ongoing growth and development in Buttonwood Park, exisintg and future stakeholders include the newly opened Island Primary, the soon to open CH High School and the mixed use centre The Shops at Buttonwood set to break ground in Q1 or 2025 making this a valuable asset for forwardthinking developers. Don't miss this exceptional opportunity to be part of a thriving community in one of the Caribbean's most desirable locations. For more information or to schedule a viewing, please contact us.

## **Essential Information**

Type Status MLS Listing Type
Land (For Sale) Current 418563 Agriculture

**Key Details** 

Width Depth Block Parcel

385.00 316.00 20E 87H9,H10,H11

**Additional Features** 

Block Parcel Views Road Frontage

20E 87H9, H10, H11 Garden View 133

Soil **Other**