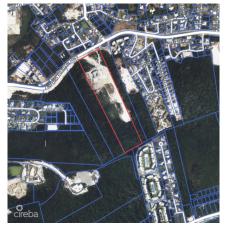

## **BUTTONWOOD PARK DEVELOPMENT PARCEL**

George Town East, Cayman Islands MLS# 418563

US\$2,625,000

Introducing Buttonwood Park and a unique opportunity to purchase Development Parcel with this pre-established and growing community. This parcel collection spans 110,207 square feet, offering ample space for a variety of residential development possibilities. Strategically located, the parcel is in close proximity to the Owen Roberts International Airport, ensuring convenient travel access. Additionally, it is just a short distance from Downtown Georgetown, providing easy access to essential services, dining, and shopping options. The property is also a mere 15-minute drive from the renowned Seven Mile Beach, one of the most sought-after destinations in the Cayman Islands. This location offers potential developers a unique blend of accessibility and inclusivity, making it an ideal spot for a well thought out residential development in a walkable pre established comminity. The Buttonwood Development Parcel is positioned to benefit from the ongoing growth and development in Buttonwood Park, exisintg and future stakeholders include the newly opened Island Primary, the soon to open CH High School and the mixed use centre The Shops at Buttonwood set to break ground in Q1 or 2025 making this a valuable asset for forwardthinking developers. Don't miss this exceptional opportunity to be part of a thriving community in one of the Caribbean's most desirable locations. For more information or to schedule a viewing, please contact us.

## **Essential Information**

Type Status MLS Listing Type
Land (For Sale) Current 418563 Agriculture

**Key Details** 

Width Depth Block Parcel

385.00 316.00 20E 87H9,H10,H11

**Additional Features** 

Block Parcel Views Road Frontage

20E 87H9, H10, H11 Garden View 133

Soil **Other**