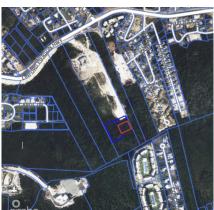

## **BUTTONWOOD PARK DEVELOPMENT PARCEL**

George Town East, Cayman Islands MLS# 418563

US\$2,625,000

Introducing Buttonwood Park and a unique opportunity to purchase Development Parcel with this pre-established and growing community. This parcel collection spans 110,207 square feet, offering ample space for a variety of residential development possibilities. Strategically located, the parcel is in close proximity to the Owen Roberts International Airport, ensuring convenient travel access. Additionally, it is just a short distance from Downtown Georgetown, providing easy access to essential services, dining, and shopping options. The property is also a mere 15-minute drive from the renowned Seven Mile Beach, one of the most sought-after destinations in the Cayman Islands. This location offers potential developers a unique blend of accessibility and inclusivity, making it an ideal spot for a well thought out residential development in a walkable pre established comminity. The Buttonwood Development Parcel is positioned to benefit from the ongoing growth and development in Buttonwood Park, exisintg and future stakeholders include the newly opened Island Primary, the soon to open CH High School and the mixed use centre The Shops at Buttonwood set to break ground in Q1 or 2025 making this a valuable asset for forwardthinking developers. Don't miss this exceptional opportunity to be part of a thriving community in one of the Caribbean's most desirable locations. For more information or to schedule a viewing, please contact us.

## **Essential Information**

Type Status MLS Listing Type
Land (For Sale) Current 418563 Agriculture

**Key Details** 

Width Depth Block Parcel

385.00 316.00 20E 87H9,H10,H11

**Additional Features** 

Block Parcel Views Road Frontage

20E 87H9, H10, H11 Garden View 133

Soil **Other**