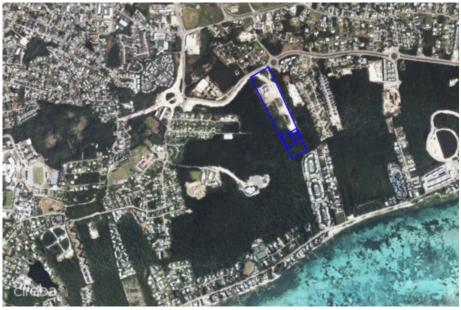

## **BUTTONWOOD PARK DEVELOPMENT PARCEL**

George Town East, Cayman Islands MLS# 418563

US\$2,625,000

Introducing Buttonwood Park and a unique opportunity to purchase Development Parcel with this pre-established and growing community. This parcel collection spans 110,207 square feet, offering ample space for a variety of residential development possibilities. Strategically located, the parcel is in close proximity to the Owen Roberts International Airport, ensuring convenient travel access. Additionally, it is just a short distance from Downtown Georgetown, providing easy access to essential services, dining, and shopping options. The property is also a mere 15-minute drive from the renowned Seven Mile Beach, one of the most sought-after destinations in the Cayman Islands. This location offers potential developers a unique blend of accessibility and inclusivity, making it an ideal spot for a well thought out residential development in a walkable pre established comminity. The Buttonwood Development Parcel is positioned to benefit from the ongoing growth and development in Buttonwood Park, exisintg and future stakeholders include the newly opened Island Primary, the soon to open CH High School and the mixed use centre The Shops at Buttonwood set to break ground in Q1 or 2025 making this a valuable asset for forwardthinking developers. Don't miss this exceptional opportunity to be part of a thriving community in one of the Caribbean's most desirable locations. For more information or to schedule a viewing, please contact us.

## **Essential Information**

Type Status MLS Listing Type
Land (For Sale) Current 418563 Agriculture

**Key Details** 

Width Depth Block Parcel

385.00 316.00 20E 87H9,H10,H11

**Additional Features** 

Block Parcel Views Road Frontage

20E 87H9, H10, H11 Garden View 133

Soil **Other**