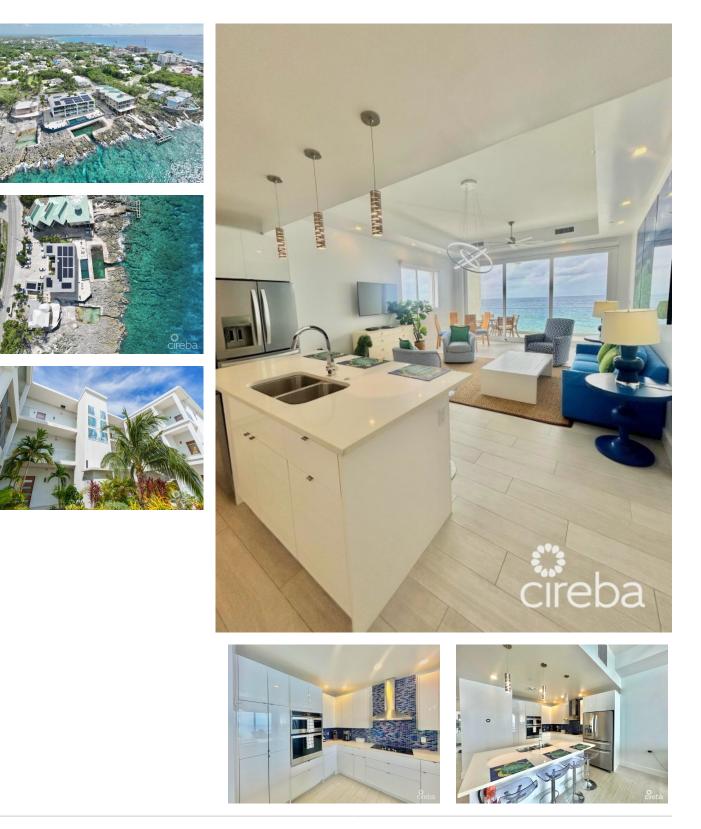

## **LIGHTHOUSE POINT RESIDENCES - UNIT 201**

West Bay North West, Cayman Islands MLS# 418568

## US\$1,500,000

Sloane Rhulen sloane@rhulens.com

Introducing the pinnacle of sophisticated living at Lighthouse Point Residences Unit 201. This exquisite second-floor unit redefines luxury, providing a serene sanctuary with the breathtaking backdrop of West Bay's most coveted location. Unit 201 offers an impeccably designed one-bedroom, one-bathroom space, encompassing a generous 1035 square feet. The floor plan has been meticulously crafted to optimize functionality and comfort, ensuring a lifestyle of unparalleled refinement. Situated in a premier oceanfront location, residents of Unit 201 are privileged with sweeping views of the turguoise waters and direct access to the pool deck, merging indoor and outdoor living effortlessly. Picture yourself waking up to the soothing sound of the ocean and ending your day with magnificent sunset vistas from your private balcony. Nestled in one of West Bay's most prestigious neighborhoods, Lighthouse Point Residences provide a tranquil escape from the hustle and bustle of urban life. The serene surroundings and high-end amenities of Strata 905 offer a unique blend of exclusivity and relaxation, epitomizing the essence of coastal luxury. Strata fees are conveniently paid guarterly, ensuring a seamless and hassle-free homeownership experience for our esteemed residents. Embrace the essence of luxurious coastal living at Lighthouse Point Residences. Contact us today to arrange a private viewing and embark on a journey to your dream home by the sea.