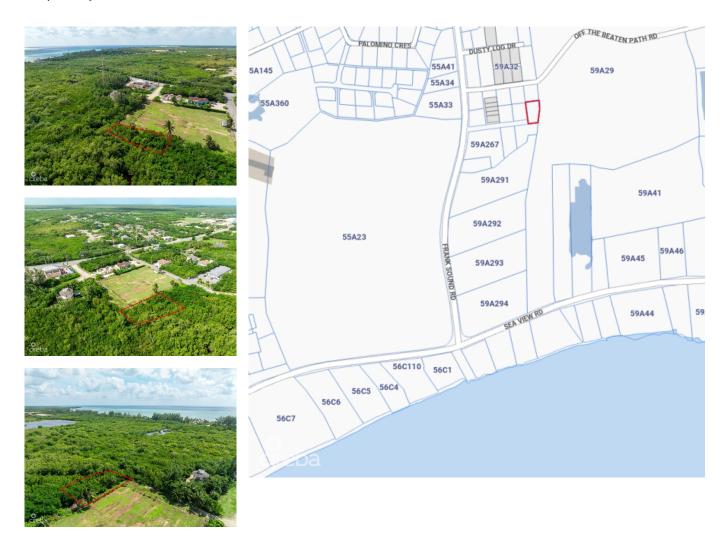

## 0.26 ACRES - ENTRANCE OF FRANK SOUND

Midland East, Cayman Islands MLS# 418586

## CI\$160,000

**Sloane Rhulen** sloane@rhulens.com

This oversized 0.26-acre parcel is perfectly situated at the entrance of Frank Sound, offering a fantastic location for your dream home or investment property. Conveniently located near the Frank Sound boat ramp, it's an ideal spot for boating, fishing, and enjoying the serene waters of Grand Cayman. Located on a quiet road at a dead end, making it perfect for those seeking a tranquil lifestyle. The lot's size provides ample space for your custom build, with the added benefit of easy access to nearby amenities and recreational opportunities. Whether you're planning to create your forever home or a smart investment, this prime location offers the best of convenience and seclusion.

## **Essential Information**

Type Status MLS Listing Type
Land (For Sale) Current 418586 Agriculture

**Key Details** 

 Width
 Depth
 Block
 Parcel

 140.00
 90.00
 59A
 314

**Additional Features** 

Block Parcel Views Zoning

59A 314 Garden View Low Density

residential

Soil **Marl**