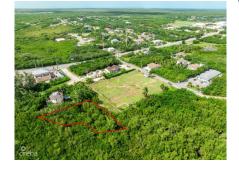

## .34 ACRES - DUPLEX LAND LOT

Midland East, Cayman Islands MLS# 418585

## CI\$195,000

**Sloane Rhulen** sloane@rhulens.com

Duplex Lot in Frank Sound – Over 0.34 Acres This prime lot in Frank Sound is perfect for a duplex or multi-unit development. Spanning over 0.34 acres, the property offers ample space and endless potential for investors or families seeking a versatile location. Situated near the Frank Sound Boat Ramp, it's ideal for boating enthusiasts, with easy access to the island's stunning waters. The large parcel provides a rare opportunity to create a custom investment or dream home in a highly desirable area. Don't miss this chance to own a substantial piece of land in a fantastic location. Contact me today for more details!