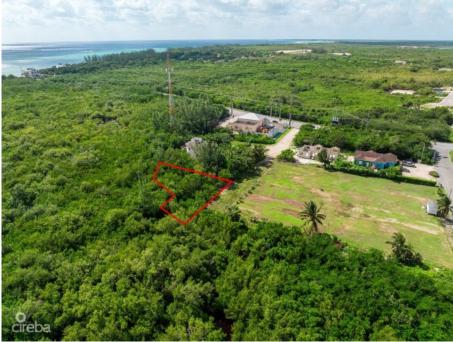

## .34 ACRES - DUPLEX LAND LOT

Midland East, Cayman Islands MLS# 418585

## CI\$195,000

**Sloane Rhulen** sloane@rhulens.com

Duplex Lot in Frank Sound – Over 0.34 Acres This prime lot in Frank Sound is perfect for a duplex or multi-unit development. Spanning over 0.34 acres, the property offers ample space and endless potential for investors or families seeking a versatile location. Situated near the Frank Sound Boat Ramp, it's ideal for boating enthusiasts, with easy access to the island's stunning waters. The large parcel provides a rare opportunity to create a custom investment or dream home in a highly desirable area. Don't miss this chance to own a substantial piece of land in a fantastic location. Contact me today for more details!