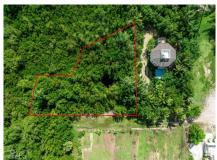

## .34 ACRES - DUPLEX LAND LOT

Midland East, Cayman Islands MLS# 418585

## CI\$195,000

**Sloane Rhulen** sloane@rhulens.com

Duplex Lot in Frank Sound – Over 0.34 Acres This prime lot in Frank Sound is perfect for a duplex or multi-unit development. Spanning over 0.34 acres, the property offers ample space and endless potential for investors or families seeking a versatile location. Situated near the Frank Sound Boat Ramp, it's ideal for boating enthusiasts, with easy access to the island's stunning waters. The large parcel provides a rare opportunity to create a custom investment or dream home in a highly desirable area. Don't miss this chance to own a substantial piece of land in a fantastic location. Contact me today for more details!