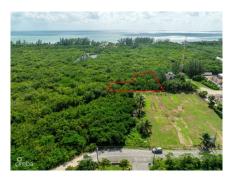

## .34 ACRES - DUPLEX LAND LOT

Midland East, Cayman Islands MLS# 418585

## CI\$195,000

**Sloane Rhulen** sloane@rhulens.com

Duplex Lot in Frank Sound – Over 0.34 Acres This prime lot in Frank Sound is perfect for a duplex or multi-unit development. Spanning over 0.34 acres, the property offers ample space and endless potential for investors or families seeking a versatile location. Situated near the Frank Sound Boat Ramp, it's ideal for boating enthusiasts, with easy access to the island's stunning waters. The large parcel provides a rare opportunity to create a custom investment or dream home in a highly desirable area. Don't miss this chance to own a substantial piece of land in a fantastic location. Contact me today for more details!