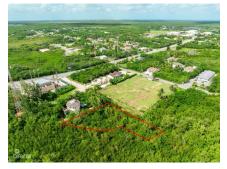

## .34 ACRES - DUPLEX LAND LOT

Midland East, Cayman Islands MLS# 418585

## CI\$195,000

**Sloane Rhulen** sloane@rhulens.com

Duplex Lot in Frank Sound – Over 0.34 Acres This prime lot in Frank Sound is perfect for a duplex or multi-unit development. Spanning over 0.34 acres, the property offers ample space and endless potential for investors or families seeking a versatile location. Situated near the Frank Sound Boat Ramp, it's ideal for boating enthusiasts, with easy access to the island's stunning waters. The large parcel provides a rare opportunity to create a custom investment or dream home in a highly desirable area. Don't miss this chance to own a substantial piece of land in a fantastic location. Contact me today for more details!