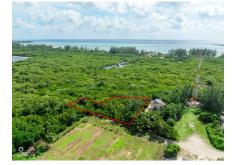

## .34 ACRES - DUPLEX LAND LOT

Midland East, Cayman Islands MLS# 418585

## CI\$195,000

**Sloane Rhulen** sloane@rhulens.com

Duplex Lot in Frank Sound – Over 0.34 Acres This prime lot in Frank Sound is perfect for a duplex or multi-unit development. Spanning over 0.34 acres, the property offers ample space and endless potential for investors or families seeking a versatile location. Situated near the Frank Sound Boat Ramp, it's ideal for boating enthusiasts, with easy access to the island's stunning waters. The large parcel provides a rare opportunity to create a custom investment or dream home in a highly desirable area. Don't miss this chance to own a substantial piece of land in a fantastic location. Contact me today for more details!