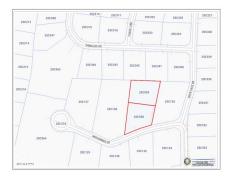

## **Key Details**

| Width  | Depth  | Block | Parcel |
|--------|--------|-------|--------|
| 130.00 | 106.00 | 25C   | 559    |

# **Additional Features**

| Block | Parcel | Views | Zoning             |
|-------|--------|-------|--------------------|
| 25C   | 559    | None  | <b>Low Density</b> |
|       |        |       | residential        |