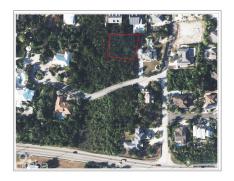

#### MIDSUMMER DR. RESIDENTIAL LAND

Spotts, Cayman Islands MLS# 418589

#### CI\$330,000

**Sloane Rhulen** sloane@rhulens.com

Rare Opportunity to Own Prime Land on Midsumer Drive! Nestled in a secluded, upscale neighborhood just minutes from town, this stunning piece of land offers the perfect setting for your dream home. Situated on high and dry terrain, the property is ready for building, providing peace of mind and endless possibilities. Choose from one lot or combine two for even more space to create your ideal retreat. This rare find in such a sought-after location won't last long! Don't miss out—call today for more information and take the first step toward making this wonderful property yours! Picture courtesy of CI Land Info