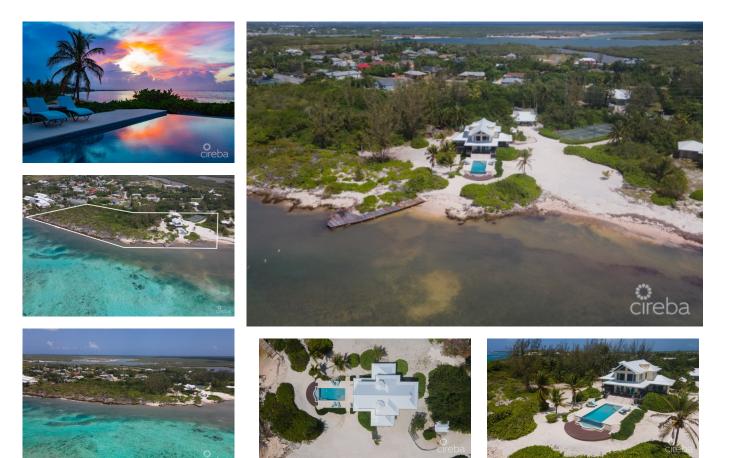

## VILLA MARIA | PEASE BAY ESTATE WITH 900FT OF OCEANFRONT

Bodden Town, Cayman Islands MLS# 415430

## US\$6,400,000

Sloane Rhulen sloane@rhulens.com

Villa Maria is an exceptional beachfront estate overlooking the incredible waters of Pease Bay, Grand Cayman and offering some of the most mesmerizing Caribbean Sea views seen anywhere in the Cayman Islands. The estate comprises a primary three bedroom residence, 1 bed guest cottage, tennis court, swimming pool and boat dock all sitting on 7.43 acres of land which is Zoned Hotel/Tourism and has around 900ft of coastline which is a mixture of sand and ironshore. From road to sea the site has a depth of around four hundred feet and offers a natural ridge with an elevation up to thirteen feet above sea level which is quite exceptional for an ocean front site in the Cayman Islands however of paramount importance to the value of this site is its Hotel/Tourism zoning. For sites zoned Hotel/Tourism the local code allows for the building of hotels with a density of sixty-five bedrooms per acre or for the building of apartments at twentyfive units per acre. An option that may be more in keeping with its surroundings would be to build a "Cottage Colony" and in this instance code allows ten units per acre if each unit has two bedrooms. Whether you are looking for a unique beachfront residence with plenty of privacy and elbow room or a site with incredible scope for future development and return Villa Maria is a truly unique real estate opportunity.