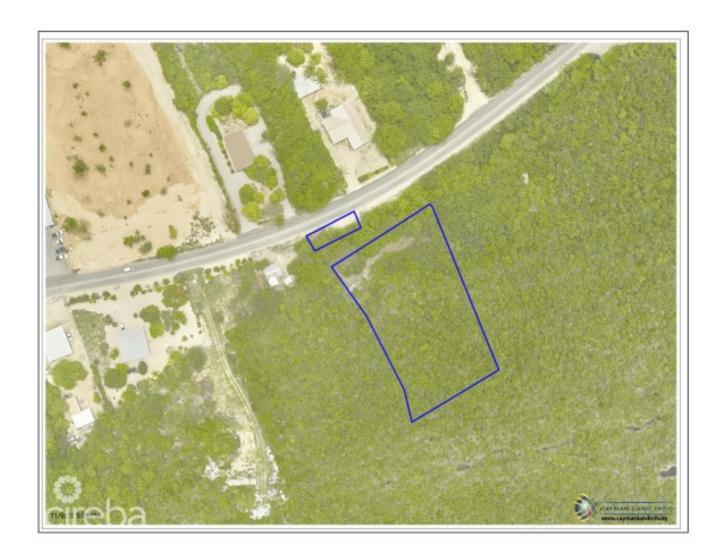

#### CI\$175,000

**Sloane Rhulen** sloane@rhulens.com

These are two parcels to the West End of Cayman Brac near to the airport, hotels and other commercial businesses. The large lot is on top of the bluff edge 95B258 and the smaller lot 95B257 is under the bluff edge with a 30ft right of way over it in favour of parcel 95B258 on top of the bluff.

# **Key Details**

 Width
 Depth
 Block
 Parcel

 168.00
 247.00
 95B
 257&258

## **Additional Features**

Block Parcel Views Road Frontage

95B 257&258 Ocean View 80

Soil **Rock**