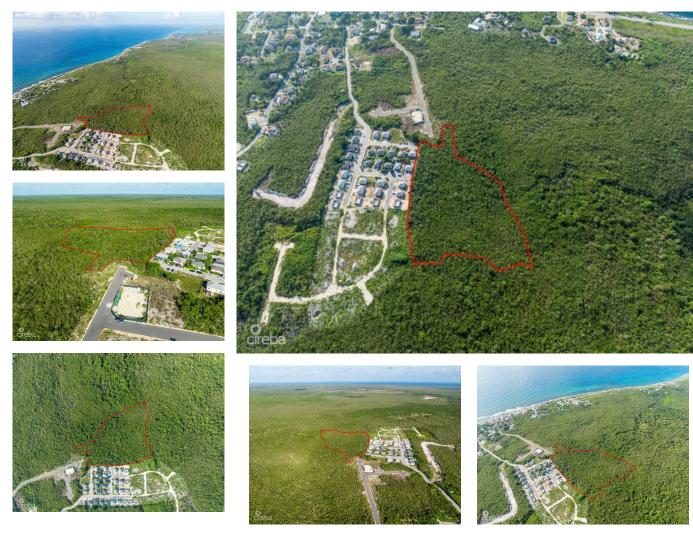

## **6.50 ACRES - INVESTMENT OPPORTUNITY**

East End, Cayman Islands MLS# 418628

## CI\$1,900,000

Sloane Rhulen sloane@rhulens.com

6.50 ACRES - INVESTMENT OPPORTUNITY This 6.5-acre parcel, zoned low-density residential, offers incredible potential for developers. With space to subdivide into approximately 25 house lots, each 10,000 sq. ft., or 90 apartments. This property is perfect for creating a desirable community. Strategically located, it's an ideal investment for those seeking to maximize returns while meeting the growing demand for spacious, residential lots. Don't miss your chance to turn this prime land into a lucrative development. Contact me today for more info!