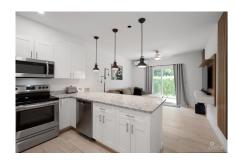

## CI\$450,000

**Sloane Rhulen** sloane@rhulens.com

Lighthouse Manor is on Rocky Pond Dr., off Boatswains Bay, West Bay. Just down from Coconut Bay condos and Cracked Conch Restaurant and Diving. The location has easy access to local amenities, beaches, and restaurants. This charming 1-bedroom, 1.5-bathroom townhouse unit is the perfect space for singles, couples, or anyone looking for a wise investment. This corner unit is spacious and has a designated backyard area. It's perfect for entertaining with an upgraded kitchen island, modern appliances, and a half bath downstairs. The large master bedroom is located upstairs with a spacious walk-in closet and a private bathroom with an upgraded tub. The property has secure parking, a community pool, and a cabana within the gated property.