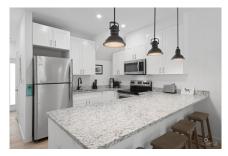

## CI\$450,000

**Sloane Rhulen** sloane@rhulens.com

Lighthouse Manor is on Rocky Pond Dr., off Boatswains Bay, West Bay. Just down from Coconut Bay condos and Cracked Conch Restaurant and Diving. The location has easy access to local amenities, beaches, and restaurants. This charming 1-bedroom, 1.5-bathroom townhouse unit is the perfect space for singles, couples, or anyone looking for a wise investment. This corner unit is spacious and has a designated backyard area. It's perfect for entertaining with an upgraded kitchen island, modern appliances, and a half bath downstairs. The large master bedroom is located upstairs with a spacious walk-in closet and a private bathroom with an upgraded tub. The property has secure parking, a community pool, and a cabana within the gated property.