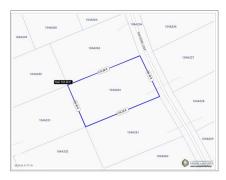

# **Key Details**

| Width | Depth  | Block | Parcel |
|-------|--------|-------|--------|
| 99.36 | 179.29 | 104A  | 262    |

### **Additional Features**

Block Parcel Views Road Frontage
104A 262 Garden View 99.36

| Soil<br><b>Other</b> |  |  |
|----------------------|--|--|
|                      |  |  |
|                      |  |  |
|                      |  |  |
|                      |  |  |
|                      |  |  |
|                      |  |  |
|                      |  |  |
|                      |  |  |
|                      |  |  |
|                      |  |  |
|                      |  |  |
|                      |  |  |
|                      |  |  |
|                      |  |  |
|                      |  |  |
|                      |  |  |
|                      |  |  |
|                      |  |  |