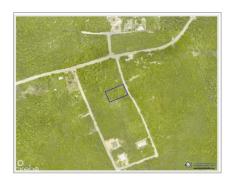

## CI\$129,000

**Sloane Rhulen** sloane@rhulens.com

Stunning, large inland property. This will be ideal for a permanent home, vacation rental or long term rental. Situated on the Bluff, this property is very protected from storms as well as salt spary

# **Key Details**

| Width | Depth  | Block | Parcel |
|-------|--------|-------|--------|
| 99.36 | 179.29 | 104A  | 262    |

### **Additional Features**

Block Parcel Views Road Frontage
104A 262 Garden View 99.36

| Soil<br><b>Other</b> |  |  |
|----------------------|--|--|
|                      |  |  |
|                      |  |  |
|                      |  |  |
|                      |  |  |
|                      |  |  |
|                      |  |  |
|                      |  |  |
|                      |  |  |
|                      |  |  |
|                      |  |  |
|                      |  |  |
|                      |  |  |
|                      |  |  |
|                      |  |  |
|                      |  |  |
|                      |  |  |
|                      |  |  |
|                      |  |  |