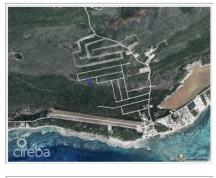

## STONE'S THROW LITTLE CAYMAN

Little Cayman (West), Cayman Islands MLS# 418686

## CI\$65,000

Sloane Rhulen sloane@rhulens.com

Your Slice of Paradise Awaits on Little Cayman! Imagine owning a piece of untouched paradise in one of the most serene corners of the Caribbean. Nestled within the planned residential development of Stone's Throw, this .3692-acre parcel of land offers the perfect balance of seclusion and convenience. With a protected parcel next door, your privacy is ensured, giving you the rare opportunity to build your dream home in tranquility. Why Little Cayman?Known for its pristine natural beauty, Little Cayman is a haven for those seeking peace and adventure. The island is home to some of the world's best diving and snorkeling spots, including the legendary Bloody Bay Wall, teeming with vibrant marine life. Whether it's basking on secluded white-sand beaches, exploring lush landscapes, or watching the sunset paint the sky in hues of gold, Little Cayman is an island like no other. Located in the exclusive Stone's Throw development. Adjacent to a protected parcel, guaranteeing no development and ultimate privacy. Just minutes from Blossom Village, the heart of Little Cayman. Conveniently located near the airport, making your private retreat easy to access. This is your opportunity to escape the hustle and bustle and immerse yourself in the tranguility and beauty of Little Cayman. Whether you're building your dream island home or holding onto a slice of paradise for the future, this property is an investment in peace, privacy, and unparalleled natural splendor. Photos courtesy of Cayman Land Info