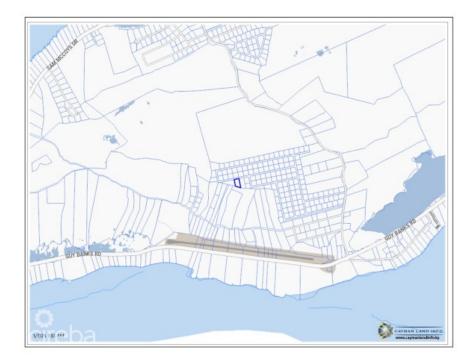

## CI\$65,000

Sloane Rhulen sloane@rhulens.com

Your Slice of Paradise Awaits on Little Cayman! Imagine owning a piece of untouched paradise in one of the most serene corners of the Caribbean. Nestled within the planned residential development of Stone's Throw, this .3692-acre parcel of land offers the perfect balance of seclusion and convenience. With a protected parcel next door, your privacy is ensured, giving you the rare opportunity to build your dream home in tranquility. Why Little Cayman?Known for its pristine natural beauty, Little Cayman is a haven for those seeking peace and adventure. The island is home to some of the world's best diving and snorkeling spots, including the legendary Bloody Bay Wall, teeming with vibrant marine life. Whether it's basking on secluded white-sand beaches, exploring lush landscapes, or watching the sunset paint the sky in hues of gold, Little Cayman is an island like no other. Located in the exclusive Stone's Throw development. Adjacent to a protected parcel, guaranteeing no development and ultimate privacy. Just minutes from Blossom Village, the heart of Little Cayman. Conveniently located near the airport, making your private retreat easy to access. This is your opportunity to escape the hustle and bustle and immerse yourself in the tranguility and beauty of Little Cayman. Whether you're building your dream island home or holding onto a slice of paradise for the future, this property is an investment in peace, privacy, and unparalleled natural splendor. Photos courtesy of Cayman Land Info

## **Essential Information**

| Type<br><b>Land (For Sale)</b> | Status<br>Current      | MLS<br><b>418686</b>        | Listing Type<br><b>Agriculture</b>           |
|--------------------------------|------------------------|-----------------------------|----------------------------------------------|
| Key Details                    |                        |                             |                                              |
| Width<br><b>100.00</b>         | Depth<br><b>185.00</b> | Block<br><b>80A</b>         | Parcel<br><b>360</b>                         |
| Additional Features            |                        |                             |                                              |
| Block<br><b>80A</b>            | Parcel<br><b>360</b>   | Views<br><b>Garden View</b> | Zoning<br><b>High Density</b><br>Residential |
| Road Frontage<br><b>100</b>    | Soil<br><b>Marl</b>    |                             |                                              |