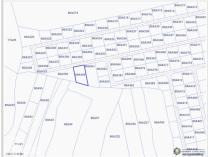

## CI\$65,000

Sloane Rhulen sloane@rhulens.com

Your Slice of Paradise Awaits on Little Cayman! Imagine owning a piece of untouched paradise in one of the most serene corners of the Caribbean. Nestled within the planned residential development of Stone's Throw, this .3692-acre parcel of land offers the perfect balance of seclusion and convenience. With a protected parcel next door, your privacy is ensured, giving you the rare opportunity to build your dream home in tranquility. Why Little Cayman?Known for its pristine natural beauty, Little Cayman is a haven for those seeking peace and adventure. The island is home to some of the world's best diving and snorkeling spots, including the legendary Bloody Bay Wall, teeming with vibrant marine life. Whether it's basking on secluded white-sand beaches, exploring lush landscapes, or watching the sunset paint the sky in hues of gold, Little Cayman is an island like no other. Located in the exclusive Stone's Throw development. Adjacent to a protected parcel, guaranteeing no development and ultimate privacy. Just minutes from Blossom Village, the heart of Little Cayman. Conveniently located near the airport, making your private retreat easy to access. This is your opportunity to escape the hustle and bustle and immerse yourself in the tranguility and beauty of Little Cayman. Whether you're building your dream island home or holding onto a slice of paradise for the future, this property is an investment in peace, privacy, and unparalleled natural splendor. Photos courtesy of Cayman Land Info

## **Essential Information**

| Type<br><b>Land (For Sale)</b> | Status<br>Current      | MLS<br><b>418686</b>        | Listing Type<br><b>Agriculture</b>           |
|--------------------------------|------------------------|-----------------------------|----------------------------------------------|
| Key Details                    |                        |                             |                                              |
| Width<br><b>100.00</b>         | Depth<br><b>185.00</b> | Block<br><b>80A</b>         | Parcel<br><b>360</b>                         |
| Additional Features            |                        |                             |                                              |
| Block<br><b>80A</b>            | Parcel<br><b>360</b>   | Views<br><b>Garden View</b> | Zoning<br><b>High Density</b><br>Residential |
| Road Frontage<br><b>100</b>    | Soil<br><b>Marl</b>    |                             |                                              |