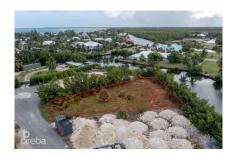

#### 0.33 ACRE CANAL FRONT LAND ON SWEETLEAF CLOSE

Spotts, Cayman Islands MLS# 418690

### CI\$360,000

**Sloane Rhulen** sloane@rhulens.com

This 0.33-acre parcel features over 100 feet of canal frontage, providing stunning water views and direct access for boating or fishing. The land is ideally positioned facing Patrick's Island, making it a prime location for your forever home or investment property. A soil test is available upon request, ensuring that potential buyers can assess the suitability of the land for their intended use. This property offers a unique opportunity to enjoy waterfront living in a desirable area.