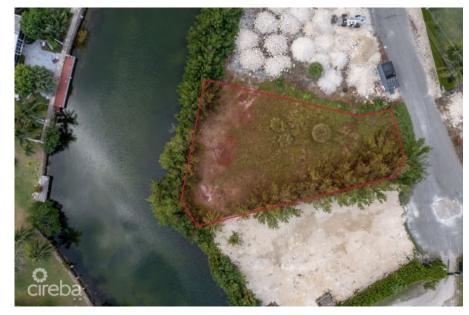

### CI\$360,000

**Sloane Rhulen** sloane@rhulens.com

This 0.33-acre parcel features over 100 feet of canal frontage, providing stunning water views and direct access for boating or fishing. The land is ideally positioned facing Patrick's Island, making it a prime location for your forever home or investment property. A soil test is available upon request, ensuring that potential buyers can assess the suitability of the land for their intended use. This property offers a unique opportunity to enjoy waterfront living in a desirable area.

# **Key Details**

| Width  | Depth  | Block | Parcel |
|--------|--------|-------|--------|
| 120.00 | 168.00 | 24E   | 297    |

#### **Additional Features**

Block **24E**  Parcel **297** 

Views **Canal Front** 

Zoning
Low Density
residential

Sea Frontage **120**