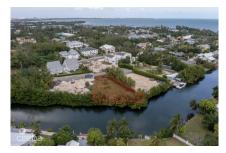

### CI\$360,000

**Sloane Rhulen** sloane@rhulens.com

This 0.33-acre parcel features over 100 feet of canal frontage, providing stunning water views and direct access for boating or fishing. The land is ideally positioned facing Patrick's Island, making it a prime location for your forever home or investment property. A soil test is available upon request, ensuring that potential buyers can assess the suitability of the land for their intended use. This property offers a unique opportunity to enjoy waterfront living in a desirable area.