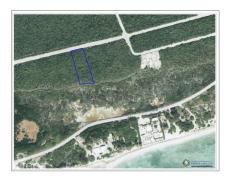

## **BRAC BLUFF EDGE LAND .85 ACRE**

Cayman Brac West, Cayman Islands MLS# 418701

## CI\$165,000

Sloane Rhulen sloane@rhulens.com

Discover the opportunity to own a piece of paradise on the scenic Bluff Edge of Cayman Brac! This ocean view, high-and-dry parcel offers the perfect location to build your dream home or to land bank for future appreciation, as land values on Cayman Brac continue to soar. Situated just across the street from the inland Bluff lots currently on the market, this property boasts a strategic location that offers privacy and stunning natural surroundings. Adjoining lots are also available for sale, making it an excellent choice for those seeking additional space or investment potential. Convenience meets serenity here, with the property located just minutes from the Charles Kirkconnell International Airport, restaurants, shopping, grocery stores, and Cayman Brac's top attractions. Enjoy outdoor adventures like rock climbing, exploring the famous Bluff Caves, and birdwatching, where you may spot the endangered Booby Bird and the vibrant Cayman Brac Parrot. For water enthusiasts, the island is renowned for world-class fishing and scuba diving, offering breathtaking underwater experiences. Don't miss this chance to invest in the future while enjoying the natural beauty and tranquility of Cayman Brac. Contact us today to secure this incredible piece of property and start turning your dream into a reality!

## **Essential Information**

| Type<br><b>Land (For Sale)</b> | Status<br><b>Current</b> | MLS<br><b>418701</b>                      | Listing Type<br><b>Little</b><br>Cayman/Cayman Brac |
|--------------------------------|--------------------------|-------------------------------------------|-----------------------------------------------------|
| Key Details                    |                          |                                           |                                                     |
| Width<br><b>115.00</b>         | Depth<br>330.00          | Block<br>96D                              | Parcel<br><b>77</b>                                 |
| Additional Features            |                          |                                           |                                                     |
| Block<br>96D                   | Parcel<br>77             | Views<br><b>Water View, Ocean</b><br>View | Road Frontage<br>115                                |
| Soil<br><b>Rock</b>            |                          |                                           |                                                     |