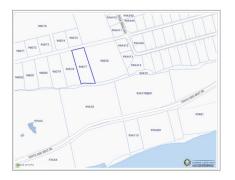

## **BRAC BLUFF EDGE LAND .85 ACRE**

Cayman Brac West, Cayman Islands MLS# 418701

## CI\$165,000

Sloane Rhulen sloane@rhulens.com

Discover the opportunity to own a piece of paradise on the scenic Bluff Edge of Cayman Brac! This ocean view, high-and-dry parcel offers the perfect location to build your dream home or to land bank for future appreciation, as land values on Cayman Brac continue to soar. Situated just across the street from the inland Bluff lots currently on the market, this property boasts a strategic location that offers privacy and stunning natural surroundings. Adjoining lots are also available for sale, making it an excellent choice for those seeking additional space or investment potential. Convenience meets serenity here, with the property located just minutes from the Charles Kirkconnell International Airport, restaurants, shopping, grocery stores, and Cayman Brac's top attractions. Enjoy outdoor adventures like rock climbing, exploring the famous Bluff Caves, and birdwatching, where you may spot the endangered Booby Bird and the vibrant Cayman Brac Parrot. For water enthusiasts, the island is renowned for world-class fishing and scuba diving, offering breathtaking underwater experiences. Don't miss this chance to invest in the future while enjoying the natural beauty and tranquility of Cayman Brac. Contact us today to secure this incredible piece of property and start turning your dream into a reality!

## **Essential Information**

| Type<br><b>Land (For Sale)</b> | Status<br><b>Current</b> | MLS<br><b>418701</b>                      | Listing Type<br><b>Little</b><br>Cayman/Cayman Brac |
|--------------------------------|--------------------------|-------------------------------------------|-----------------------------------------------------|
| Key Details                    |                          |                                           |                                                     |
| Width<br><b>115.00</b>         | Depth<br>330.00          | Block<br>96D                              | Parcel<br><b>77</b>                                 |
| Additional Features            |                          |                                           |                                                     |
| Block<br>96D                   | Parcel<br>77             | Views<br><b>Water View, Ocean</b><br>View | Road Frontage<br>115                                |
| Soil<br><b>Rock</b>            |                          |                                           |                                                     |