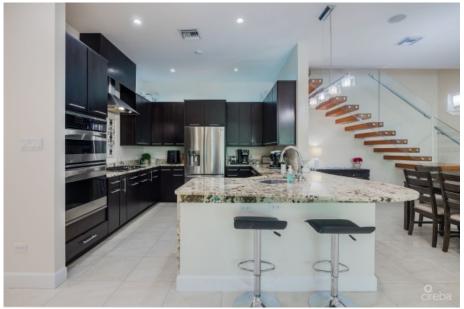

### CI\$750,000

Welcome to your dream retreat in the sought-after Beach Bay area! This beautifully appointed home is in a guiet cul-de-sac and is one side of a duplex, offering an ideal blend of comfort and convenience with 10 ft ceilings, three spacious bedrooms, a den and 3.5 baths, perfect for families or those seeking extra space. As you enter, you'll be captivated by the inviting open floor plan that seamlessly connects the living room and kitchen. The wellsized living room is perfect for relaxing or entertaining guests, while the modern kitchen features sleek stainless steel appliances, ample counter space, and stylish cabinetry—making it a joy to cook and gather. The main level boasts two well-sized bedrooms, each with ample closet space and easy access to beautifully designed bathrooms. The new stunning upstairs bedroom/den, which offers a serene and private atmosphere, complete with a full bath and a cozy closet. This versatile space can serve as a guest suite, home office, or playroom. Step outside to discover your own outdoor oasis! The property features a 2 car garage, low-maintenance zero-landscape yard, allowing you to spend more time enjoying the sunshine and less time on upkeep. Dive into the refreshing above-ground pool—perfect for those warm summer days and entertaining friends and family. The Beach Bay location offers both tranquility and accessibility to local beaches and amenities, this duplex is a fantastic opportunity for anyone looking to embrace the coastal lifestyle. Don't miss your chance to make this charming side of the duplex in Beach Bay your new home! Schedule a viewing today!