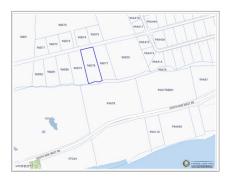

## **BRAC BLUFF EDGE LAND .85 ACRE**

Cayman Brac West, Cayman Islands MLS# 418702

## CI\$165,000

Sloane Rhulen sloane@rhulens.com

Discover the opportunity to own a piece of paradise on the scenic Bluff Edge of Cayman Brac! This ocean view, high-and-dry parcel offers the perfect location to build your dream home or to land bank for future appreciation, as land values on Cayman Brac continue to soar. Situated just across the street from the inland Bluff lots currently on the market, this property boasts a strategic location that offers privacy and stunning natural surroundings. Adjoining lots are also available for sale, making it an excellent choice for those seeking additional space or investment potential. Convenience meets serenity here, with the property located just minutes from the Charles Kirkconnell International Airport, restaurants, shopping, grocery stores, and Cayman Brac's top attractions. Enjoy outdoor adventures like rock climbing, exploring the famous Bluff Caves, and birdwatching, where you may spot the endangered Booby Bird and the vibrant Cayman Brac Parrot. For water enthusiasts, the island is renowned for world-class fishing and scuba diving, offering breathtaking underwater experiences. Don't miss this chance to invest in the future while enjoying the natural beauty and tranquility of Cayman Brac. Contact us today to secure this incredible piece of property and start turning your dream into a reality!

## **Essential Information**

| Type<br><b>Land (For Sale)</b> | Status<br><b>Current</b> | MLS<br><b>418702</b>                      | Listing Type<br><b>Little</b><br>Cayman/Cayman Brac |
|--------------------------------|--------------------------|-------------------------------------------|-----------------------------------------------------|
| Key Details                    |                          |                                           |                                                     |
| Width<br><b>120.00</b>         | Depth<br><b>302.00</b>   | Block<br>96D                              | Parcel<br><b>78</b>                                 |
| Additional Features            |                          |                                           |                                                     |
| Block<br>96D                   | Parcel<br><b>78</b>      | Views<br><b>Water View, Ocean</b><br>View | Road Frontage<br>120                                |
| Soil<br><b>Rock</b>            |                          |                                           |                                                     |