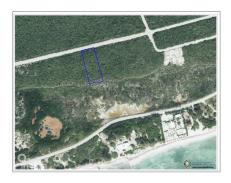

## **BRAC BLUFF EDGE LAND .85 ACRE**

Cayman Brac West, Cayman Islands MLS# 418702

## CI\$165,000

Sloane Rhulen sloane@rhulens.com

Discover the opportunity to own a piece of paradise on the scenic Bluff Edge of Cayman Brac! This ocean view, high-and-dry parcel offers the perfect location to build your dream home or to land bank for future appreciation, as land values on Cayman Brac continue to soar. Situated just across the street from the inland Bluff lots currently on the market, this property boasts a strategic location that offers privacy and stunning natural surroundings. Adjoining lots are also available for sale, making it an excellent choice for those seeking additional space or investment potential. Convenience meets serenity here, with the property located just minutes from the Charles Kirkconnell International Airport, restaurants, shopping, grocery stores, and Cayman Brac's top attractions. Enjoy outdoor adventures like rock climbing, exploring the famous Bluff Caves, and birdwatching, where you may spot the endangered Booby Bird and the vibrant Cayman Brac Parrot. For water enthusiasts, the island is renowned for world-class fishing and scuba diving, offering breathtaking underwater experiences. Don't miss this chance to invest in the future while enjoying the natural beauty and tranquility of Cayman Brac. Contact us today to secure this incredible piece of property and start turning your dream into a reality!

## **Essential Information**

| Type<br><b>Land (For Sale)</b> | Status<br><b>Current</b> | MLS<br><b>418702</b>                      | Listing Type<br><b>Little</b><br>Cayman/Cayman Brac |
|--------------------------------|--------------------------|-------------------------------------------|-----------------------------------------------------|
| Key Details                    |                          |                                           |                                                     |
| Width<br><b>120.00</b>         | Depth<br><b>302.00</b>   | Block<br>96D                              | Parcel<br><b>78</b>                                 |
| Additional Features            |                          |                                           |                                                     |
| Block<br>96D                   | Parcel<br><b>78</b>      | Views<br><b>Water View, Ocean</b><br>View | Road Frontage<br>120                                |
| Soil<br><b>Rock</b>            |                          |                                           |                                                     |