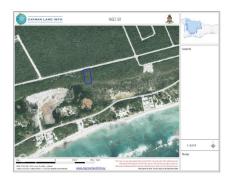

## **BRAC BLUFF EDGE LAND .70 ACRE**

Cayman Brac West, Cayman Islands MLS# 418718

## CI\$150,000

Sloane Rhulen sloane@rhulens.com

Discover the opportunity to own a piece of paradise on the scenic Bluff Edge of Cayman Brac! This ocean view, high-and-dry parcel offers the perfect location to build your dream home or to land bank for future appreciation, as land values on Cayman Brac continue to soar. Situated just across the street from the inland Bluff lots currently on the market, this property boasts a strategic location that offers privacy and stunning natural surroundings. Adjoining lots are also available for sale, making it an excellent choice for those seeking additional space or investment potential. Convenience meets serenity here, with the property located just minutes from the Charles Kirkconnell International Airport, restaurants, shopping, grocery stores, and Cayman Brac's top attractions. Enjoy outdoor adventures like rock climbing, exploring the famous Bluff Caves, and birdwatching, where you may spot the endangered Booby Bird and the vibrant Cayman Brac Parrot. For water enthusiasts, the island is renowned for world-class fishing and scuba diving, offering breathtaking underwater experiences. Don't miss this chance to invest in the future while enjoying the natural beauty and tranquility of Cayman Brac. Contact us today to secure this incredible piece of property and start turning your dream into a reality!

## **Essential Information**

| Type<br><b>Land (For Sale)</b> | Status<br><b>Current</b> | MLS<br><b>418718</b>                      | Listing Type<br><b>Little</b><br>Cayman/Cayman Brac |
|--------------------------------|--------------------------|-------------------------------------------|-----------------------------------------------------|
| Key Details                    |                          |                                           |                                                     |
| Width<br><b>127.00</b>         | Depth<br><b>250.00</b>   | Block<br>96D                              | Parcel<br><b>81</b>                                 |
| Additional Features            |                          |                                           |                                                     |
| Block<br><b>96D</b>            | Parcel<br><b>81</b>      | Views<br><b>Water View, Ocean</b><br>View | Road Frontage<br>127                                |
| Soil<br><b>Rock</b>            |                          |                                           |                                                     |