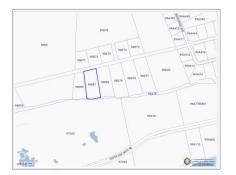

## **BRAC BLUFF EDGE LAND .70 ACRE**

Cayman Brac West, Cayman Islands MLS# 418718

## CI\$150,000

Sloane Rhulen sloane@rhulens.com

Discover the opportunity to own a piece of paradise on the scenic Bluff Edge of Cayman Brac! This ocean view, high-and-dry parcel offers the perfect location to build your dream home or to land bank for future appreciation, as land values on Cayman Brac continue to soar. Situated just across the street from the inland Bluff lots currently on the market, this property boasts a strategic location that offers privacy and stunning natural surroundings. Adjoining lots are also available for sale, making it an excellent choice for those seeking additional space or investment potential. Convenience meets serenity here, with the property located just minutes from the Charles Kirkconnell International Airport, restaurants, shopping, grocery stores, and Cayman Brac's top attractions. Enjoy outdoor adventures like rock climbing, exploring the famous Bluff Caves, and birdwatching, where you may spot the endangered Booby Bird and the vibrant Cayman Brac Parrot. For water enthusiasts, the island is renowned for world-class fishing and scuba diving, offering breathtaking underwater experiences. Don't miss this chance to invest in the future while enjoying the natural beauty and tranquility of Cayman Brac. Contact us today to secure this incredible piece of property and start turning your dream into a reality!

## **Essential Information**

| Type<br><b>Land (For Sale)</b> | Status<br><b>Current</b> | MLS<br><b>418718</b>                      | Listing Type<br><b>Little</b><br>Cayman/Cayman Brac |
|--------------------------------|--------------------------|-------------------------------------------|-----------------------------------------------------|
| Key Details                    |                          |                                           |                                                     |
| Width<br><b>127.00</b>         | Depth<br><b>250.00</b>   | Block<br>96D                              | Parcel<br><b>81</b>                                 |
| Additional Features            |                          |                                           |                                                     |
| Block<br><b>96D</b>            | Parcel<br><b>81</b>      | Views<br><b>Water View, Ocean</b><br>View | Road Frontage<br>127                                |
| Soil<br><b>Rock</b>            |                          |                                           |                                                     |